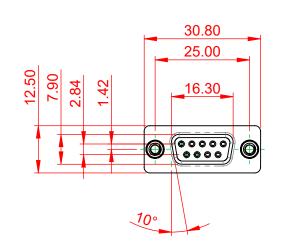

## NOTES:

MATERIAL:

HOUSING:BLACK THERMOPLASTIC POLYESTER, UL94V-0SHELL:STEEL, NICKEL PLATEDCONTACT:COPPER ALLOY, 30μ GOLD PLATED

OPERATING TEMPERATURE: -55°C ~ 125°C

|  |                                      |                                                                                                                                                                                                                                                                            | SW REFERENCE NO.: 628M ASSEMBLY |                  |       |
|--|--------------------------------------|----------------------------------------------------------------------------------------------------------------------------------------------------------------------------------------------------------------------------------------------------------------------------|---------------------------------|------------------|-------|
|  | 628 SERIES D-SUB C                   | CONNECTOR                                                                                                                                                                                                                                                                  | DRAWN: C.B                      | DATE: AUG. 01/20 | )18   |
|  |                                      |                                                                                                                                                                                                                                                                            | CHECKED:                        | DATE:            |       |
|  | EDAC INC                             | TORONTO, ONTARIO<br>CANADA<br>TORONTO, ONTARIO<br>CANADA<br>TORONTO, ONTARIO<br>CANADA<br>TORONTO, ONTARIO<br>CANADA<br>TORONTO, ONTARIO<br>CANADA<br>TORONTO, ONTARIO<br>CANADA<br>TORONTO, ONTARIO<br>CANADA<br>TORONTO, ONTARIO<br>CANADA<br>TORONTO, ONTARIO<br>CANADA | SCALE: 1:1                      | SHEET 1 OF       | 1     |
|  | YOUR CONNECTION TO QUALITY & SERVICE |                                                                                                                                                                                                                                                                            | DRAWING NUMBER: 628-M09         | -621-BN6         | ISSUE |
|  |                                      |                                                                                                                                                                                                                                                                            | PART NUMBER: 628-M09            | -621-BN6         | 1     |