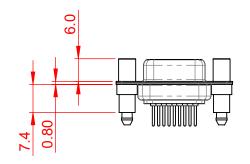

.XX ±0.13

## NOTES:

MATERIAL:

HOUSING:BLACK THERMOPLASTIC POLYESTER, UL94V-0SHELL:STEEL, NICKEL PLATEDCONTACT:COPPER ALLOY, 30μ GOLD PLATED

OPERATING TEMPERATURE: -55°C ~ 125°C

|  |                                      |                                                                                                                                                                                                                                                                            | SW REFERENCE NO.: 628M ASSEMBLY |                  |       |
|--|--------------------------------------|----------------------------------------------------------------------------------------------------------------------------------------------------------------------------------------------------------------------------------------------------------------------------|---------------------------------|------------------|-------|
|  | 628 SERIES D-SUB C                   | CONNECTOR                                                                                                                                                                                                                                                                  | DRAWN: C.B                      | DATE: AUG. 01/20 | )18   |
|  |                                      |                                                                                                                                                                                                                                                                            | CHECKED:                        | DATE:            |       |
|  | EDAC INC                             | TORONTO, ONTARIO<br>CANADA<br>TORONTO, ONTARIO<br>CANADA<br>TORONTO, ONTARIO<br>CANADA<br>TORONTO, ONTARIO<br>CANADA<br>TORONTO, ONTARIO<br>CANADA<br>TORONTO, ONTARIO<br>CANADA<br>TORONTO, ONTARIO<br>CANADA<br>TORONTO, ONTARIO<br>CANADA<br>TORONTO, ONTARIO<br>CANADA | SCALE: 1:1                      | SHEET 1 OF       | 1     |
|  | YOUR CONNECTION TO QUALITY & SERVICE |                                                                                                                                                                                                                                                                            | DRAWING NUMBER: 628-M09         | -621-BN6         | ISSUE |
|  |                                      |                                                                                                                                                                                                                                                                            | PART NUMBER: 628-M09            | -621-BN6         | 1     |