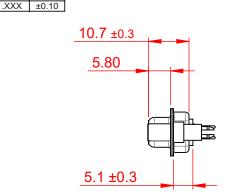

## NOTES:

MATERIAL:

HOUSING:BLACK THERMOPLASTIC POLYESTER, UL94V-0SHELL:STEEL, NICKEL PLATEDCONTACT:COPPER ALLOY, 30μ GOLD PLATED

OPERATING TEMPERATURE: -55°C ~ 125°C

|  |                                      |                                                                                                                                                                                                                                                                            | SW REFERENCE NO.: 628M ASSEMBLY |                  |       |
|--|--------------------------------------|----------------------------------------------------------------------------------------------------------------------------------------------------------------------------------------------------------------------------------------------------------------------------|---------------------------------|------------------|-------|
|  | 628 SERIES D-SUB C                   | CONNECTOR                                                                                                                                                                                                                                                                  | DRAWN: C.B                      | DATE: AUG. 01/20 | )18   |
|  |                                      |                                                                                                                                                                                                                                                                            | CHECKED:                        | DATE:            |       |
|  | EDAC INC                             | TORONTO, ONTARIO<br>CANADA<br>TORONTO, ONTARIO<br>CANADA<br>TORONTO, ONTARIO<br>CANADA<br>TORONTO, ONTARIO<br>CANADA<br>TORONTO, ONTARIO<br>CANADA<br>TORONTO, ONTARIO<br>CANADA<br>TORONTO, ONTARIO<br>CANADA<br>TORONTO, ONTARIO<br>CANADA<br>TORONTO, ONTARIO<br>CANADA | SCALE: 1:1                      | SHEET 1 OF       | 1     |
|  | YOUR CONNECTION TO QUALITY & SERVICE |                                                                                                                                                                                                                                                                            | DRAWING NUMBER: 628-M09         | -621-BN6         | ISSUE |
|  |                                      |                                                                                                                                                                                                                                                                            | PART NUMBER: 628-M09            | -621-BN6         | 1     |