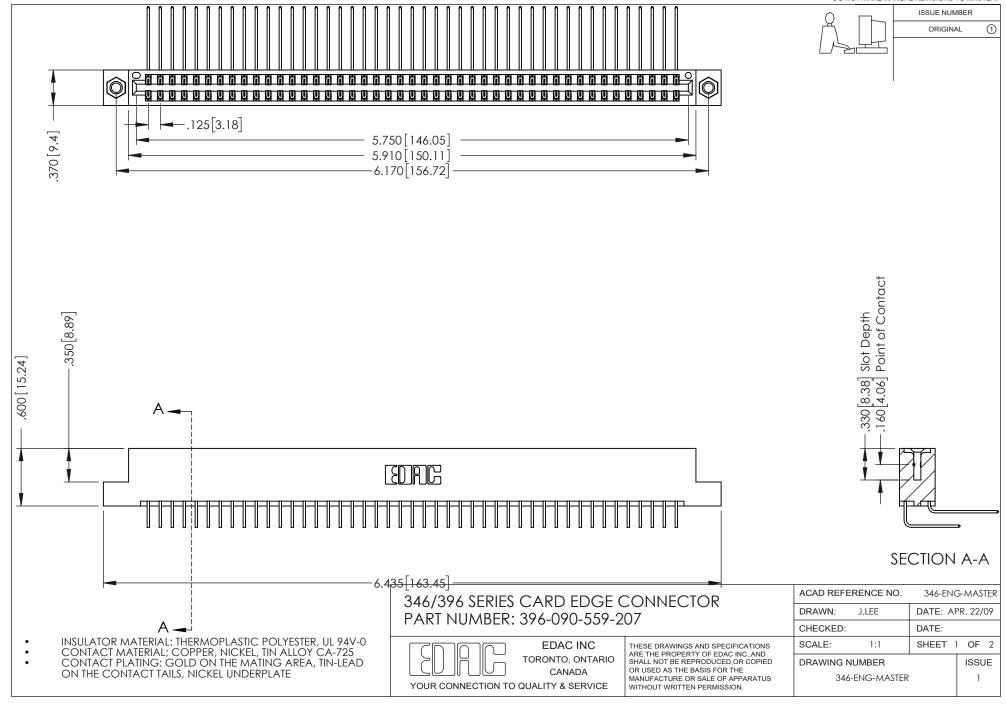

## **Contact Code 556**

INSULATOR MATERIAL: THERMOPLASTIC POLYESTER, UL 94V-0 CONTACT MATERIAL; COPPER, NICKEL, TIN ALLOY CA-725 CONTACT PLATING: GOLD ON THE MATING AREA, TIN-LEAD

ON THE CONTACT TAILS, NICKEL UNDERPLATE

## 346/396 SERIES CARD EDGE CONNECTOR CONTACT CODE 555,556,558,559,560 DIMENSIONS

YOUR CONNECTION TO QUALITY & SERVICE

**EDAC INC** TORONTO, ONTARIO CANADA

THESE DRAWINGS AND SPECIFICATIONS ARE THE PROPERTY OF EDAC INC.,AND SHALL NOT BE REPRODUCED, OR COPIED OR USED AS THE BASIS FOR THE MANUFACTURE OR SALE OF APPARATUS WITHOUT WRITTEN PERMISSION.