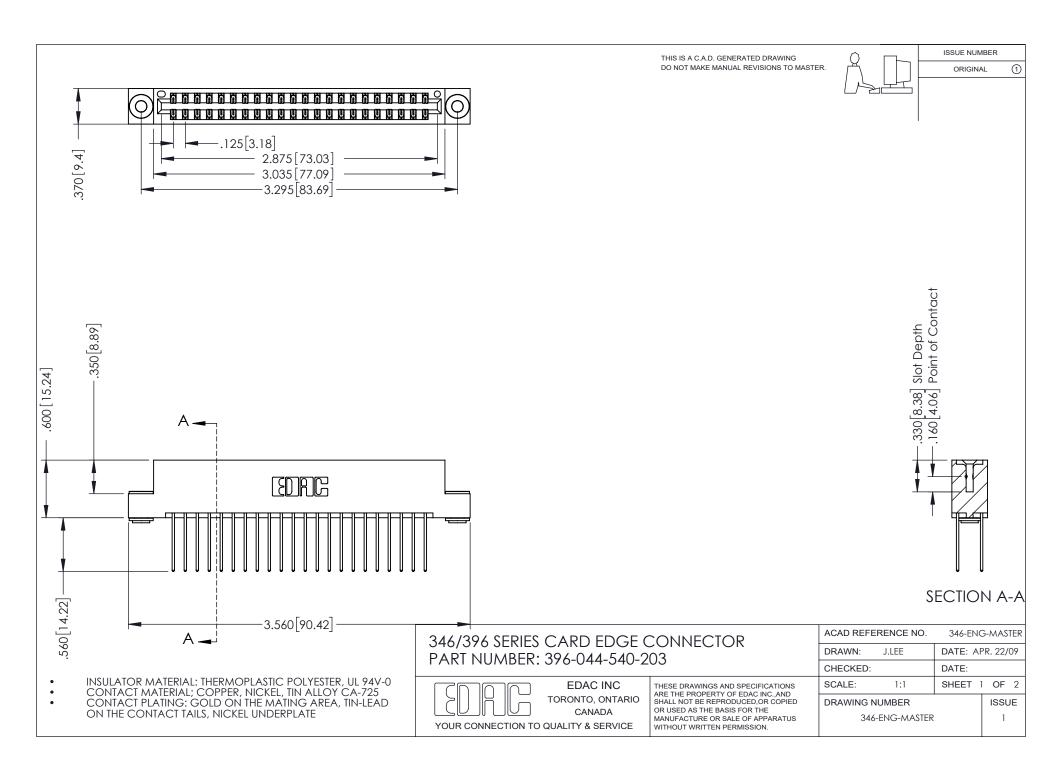

## **Contact Code 556**

INSULATOR MATERIAL: THERMOPLASTIC POLYESTER, UL 94V-0 CONTACT MATERIAL; COPPER, NICKEL, TIN ALLOY CA-725 CONTACT PLATING: GOLD ON THE MATING AREA, TIN-LEAD

ON THE CONTACT TAILS, NICKEL UNDERPLATE