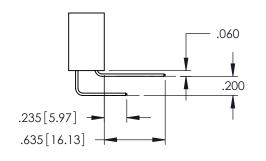

Contact Dimensions: 520-P.C. Tail .030x.018(0.76x0.46) - Tail LG=.175(4.45) .100 (2.54) Contact Spacing x .200 (5.08) Row Spacing

ACAD REFERENCE NO. 345-ENG-MASTER

- INSULATOR MATERIAL: THERMOPLASTIC PBT BLACK, UL 94V-0
- CONTACT MATERIAL; COPPER TIN ALLOY
  CONTACT PLATING: GOLD ON THE MATING AREA, TIN PLATING
  ON THE CONTACT TAILS, NICKEL UNDERPLATE

345/395 SERIES CARD EDGE CONNECTOR CONTACT CODE 555,556,558,559,560 DIMENSIONS

YOUR CONNECTION TO QUALITY & SERVICE

ACAD REFERENCE NO. 345-ENG-MASTER DATE:MAY.16/2017 DRAWN: R.STA.MONICA 1:1 SHEET 2 OF 2