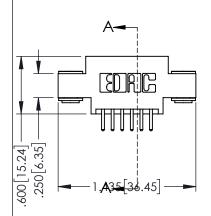

Contact Dimensions: 520-P.C. Tail .030x.018(0.76x0.46) - Tail LG=.175(4.45) .100 (2.54) Contact Spacing x .200 (5.08) Row Spacing

ACAD REFERENCE NO. 345-ENG-MASTER

- INSULATOR MATERIAL: THERMOPLASTIC PBT BLACK, UL 94V-0
- CONTACT MATERIAL; COPPER TIN ALLOY
  CONTACT PLATING: GOLD ON THE MATING AREA, TIN PLATING
  ON THE CONTACT TAILS, NICKEL UNDERPLATE

| SECTION A-A 330[8.38] CARD SLOT |
|---------------------------------|
|                                 |

| 345/395 SERIES CARD EDGE CONNECTOR PART NUMBER: 395-012-520-803                                                                                                                                  |                                                    | ACAD REFERENCE NO. 345-ENG-MASTER |          |         |           |
|--------------------------------------------------------------------------------------------------------------------------------------------------------------------------------------------------|----------------------------------------------------|-----------------------------------|----------|---------|-----------|
|                                                                                                                                                                                                  |                                                    | DRAWN: R.ST.                      | A.MONICA | DATE:MA | Y.16/2017 |
|                                                                                                                                                                                                  |                                                    | CHECKED:                          |          | DATE:   |           |
| EDAC INC TORONTO, ONTARIO OR LISTA AS THE PROPERTY OF EDAC INC., AND A OR LISTA AS THE PROPERTY OF EDAC INC., AND A OR LISTA AS THE PROPERTY OF EDAC INC., AND A OR LISTA AS THE PROPERTY OF THE |                                                    | SCALE:                            | 1:1      | SHEET 1 | OF 2      |
|                                                                                                                                                                                                  | DRAWING NU                                         | JMBER                             |          | ISSUE   |           |
| YOUR CONNECTION TO QUALITY & SERVICE                                                                                                                                                             | V TO QUALITY & SERVICE WITHOUT WRITTEN PERMISSION. | 345-ENG-MASTER                    |          |         | 1         |
|                                                                                                                                                                                                  |                                                    |                                   |          |         |           |