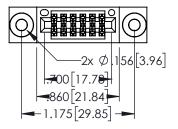

| SECTION A-A 330[8.38] CARD SLOT |
|---------------------------------|
|                                 |

| 345/395 SERIES CARD EDGE CONNECTOR PART NUMBER: 395-012-520-803                                                                                                                                  |                                                    | ACAD REFERENCE NO. 345-ENG-MASTER |          |         |           |
|--------------------------------------------------------------------------------------------------------------------------------------------------------------------------------------------------|----------------------------------------------------|-----------------------------------|----------|---------|-----------|
|                                                                                                                                                                                                  |                                                    | DRAWN: R.ST.                      | A.MONICA | DATE:MA | Y.16/2017 |
|                                                                                                                                                                                                  |                                                    | CHECKED:                          |          | DATE:   |           |
| EDAC INC TORONTO, ONTARIO OR LISTA AS THE PROPERTY OF EDAC INC., AND A OR LISTA AS THE PROPERTY OF EDAC INC., AND A OR LISTA AS THE PROPERTY OF EDAC INC., AND A OR LISTA AS THE PROPERTY OF THE |                                                    | SCALE:                            | 1:1      | SHEET 1 | OF 2      |
|                                                                                                                                                                                                  | DRAWING NU                                         | JMBER                             |          | ISSUE   |           |
| YOUR CONNECTION TO QUALITY & SERVICE                                                                                                                                                             | V TO QUALITY & SERVICE WITHOUT WRITTEN PERMISSION. | 345-ENG-MASTER                    |          |         | 1         |
|                                                                                                                                                                                                  |                                                    |                                   |          |         |           |