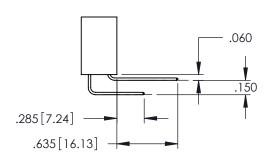

Contact Dimensions: 520-P.C. Tail .030x.018(0.76x0.46) - Tail LG=.175(4.45) .100 (2.54) Contact Spacing x .200 (5.08) Row Spacing

ACAD REFERENCE NO. 345-ENG-MASTER

- INSULATOR MATERIAL: THERMOPLASTIC PBT BLACK, UL 94V-0
- CONTACT MATERIAL; COPPER TIN ALLOY
  CONTACT PLATING: GOLD ON THE MATING AREA, TIN PLATING
  ON THE CONTACT TAILS, NICKEL UNDERPLATE

| SECTION A-A 330[8.38] CARD SLOT |
|---------------------------------|
|                                 |

| 345/395 SERIES CARD EDGE CONNECTOR PART NUMBER: 395-012-520-803                                                                                                                                  |                                                    | ACAD REFERENCE NO. 345-ENG-MASTER |          |         |           |
|--------------------------------------------------------------------------------------------------------------------------------------------------------------------------------------------------|----------------------------------------------------|-----------------------------------|----------|---------|-----------|
|                                                                                                                                                                                                  |                                                    | DRAWN: R.ST.                      | A.MONICA | DATE:MA | Y.16/2017 |
|                                                                                                                                                                                                  |                                                    | CHECKED:                          |          | DATE:   |           |
| EDAC INC TORONTO, ONTARIO OR LISTA AS THE PROPERTY OF EDAC INC., AND A OR LISTA AS THE PROPERTY OF EDAC INC., AND A OR LISTA AS THE PROPERTY OF EDAC INC., AND A OR LISTA AS THE PROPERTY OF THE |                                                    | SCALE:                            | 1:1      | SHEET 1 | OF 2      |
|                                                                                                                                                                                                  | DRAWING NU                                         | JMBER                             |          | ISSUE   |           |
| YOUR CONNECTION TO QUALITY & SERVICE                                                                                                                                                             | V TO QUALITY & SERVICE WITHOUT WRITTEN PERMISSION. | 345-ENG-MASTER                    |          |         | 1         |
|                                                                                                                                                                                                  |                                                    |                                   |          |         |           |