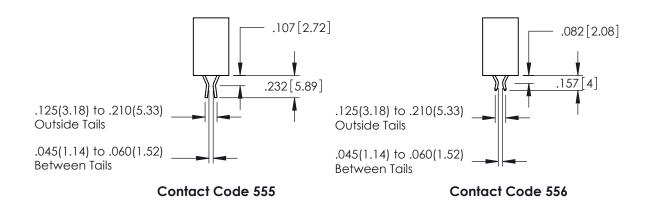

**Contact Code 558** 

Contact Code 559

Contact Code 560

INSULATOR MATERIAL: THERMOPLASTIC POLYESTER, UL 94V-0

DAP MATERIAL AVAILABLE UPON REQUEST

CONTACT MATERIAL; COPPER ALLOY CONTACT PLATING: GOLD ON THE MATING AREA, TIN PLATING ON THE CONTACT TAILS, NICKEL UNDERPLATE

345/395 SERIES CARD EDGE CONNECTOR CONTACT CODE 555,556,558,559,560 DIMENSIONS

YOUR CONNECTION TO QUALITY & SERVICE

ACAD REFERENCE NO. 345-ENG-MASTER DATE:MAY.16/2017 DRAWN: R.STA.MONICA 1:1 SHEET 2 OF 2