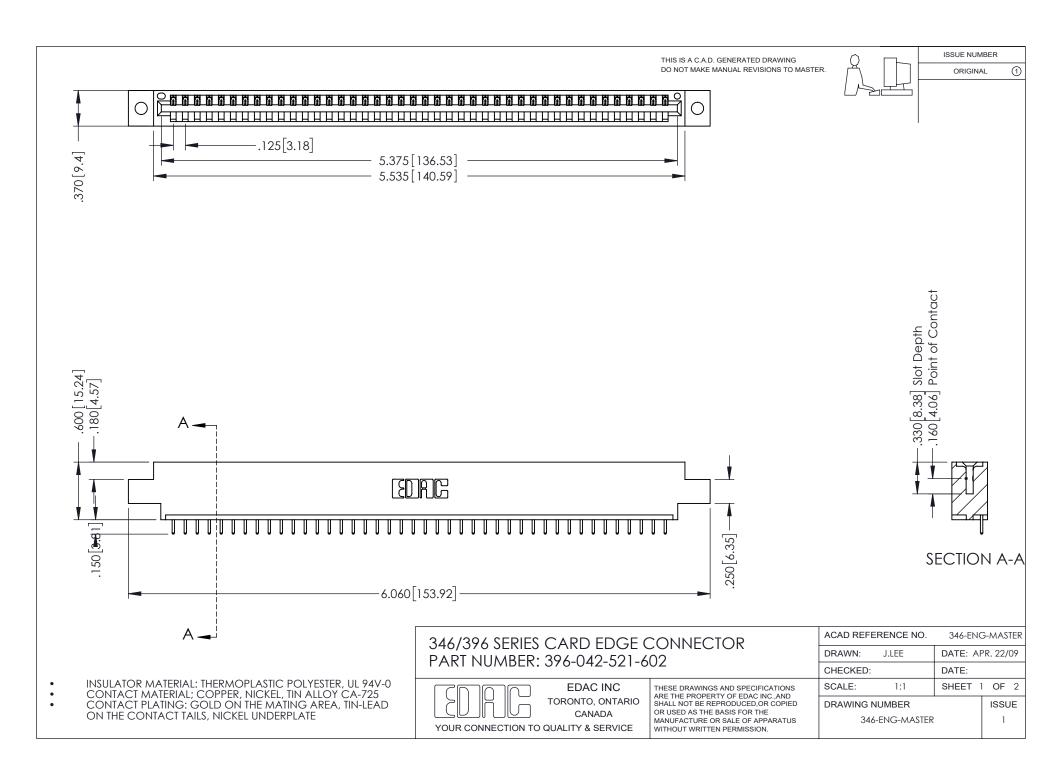

## **Contact Code 556**

INSULATOR MATERIAL: THERMOPLASTIC POLYESTER, UL 94V-0 CONTACT MATERIAL; COPPER, NICKEL, TIN ALLOY CA-725 CONTACT PLATING: GOLD ON THE MATING AREA, TIN-LEAD

ON THE CONTACT TAILS, NICKEL UNDERPLATE

## 346/396 SERIES CARD EDGE CONNECTOR CONTACT CODE 555,556,558,559,560 DIMENSIONS

YOUR CONNECTION TO QUALITY & SERVICE

**EDAC INC** TORONTO, ONTARIO CANADA

THESE DRAWINGS AND SPECIFICATIONS ARE THE PROPERTY OF EDAC INC.,AND SHALL NOT BE REPRODUCED, OR COPIED OR USED AS THE BASIS FOR THE MANUFACTURE OR SALE OF APPARATUS WITHOUT WRITTEN PERMISSION.