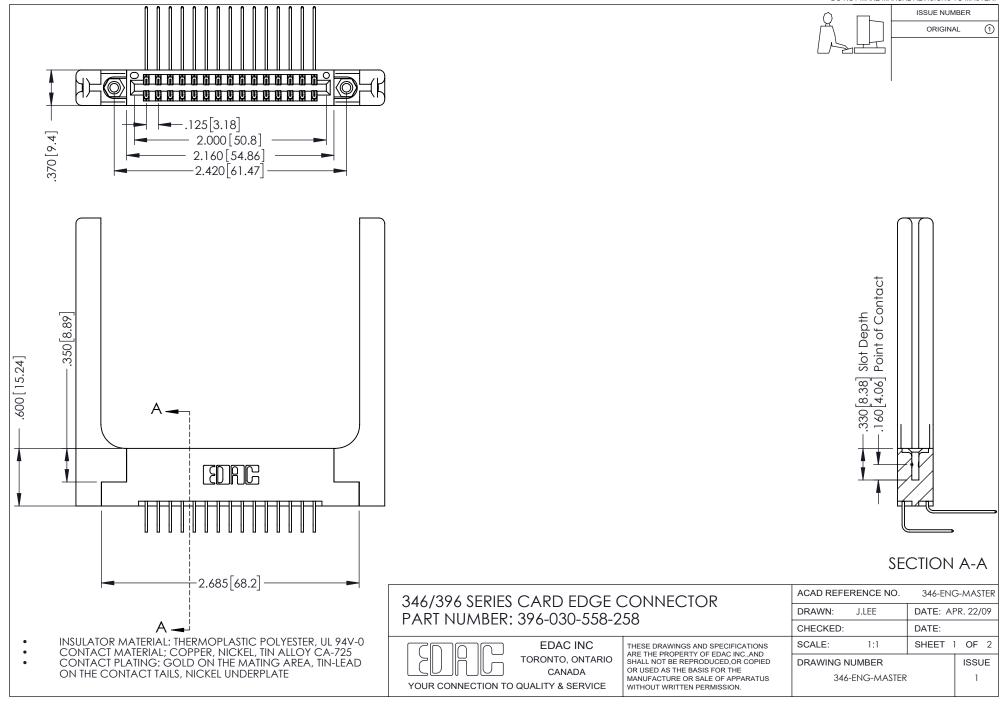

## **Contact Code 556**

INSULATOR MATERIAL: THERMOPLASTIC POLYESTER, UL 94V-0 CONTACT MATERIAL; COPPER, NICKEL, TIN ALLOY CA-725 CONTACT PLATING: GOLD ON THE MATING AREA, TIN-LEAD

ON THE CONTACT TAILS, NICKEL UNDERPLATE

## 346/396 SERIES CARD EDGE CONNECTOR CONTACT CODE 555,556,558,559,560 DIMENSIONS

YOUR CONNECTION TO QUALITY & SERVICE

**EDAC INC** TORONTO, ONTARIO CANADA

THESE DRAWINGS AND SPECIFICATIONS ARE THE PROPERTY OF EDAC INC.,AND SHALL NOT BE REPRODUCED, OR COPIED OR USED AS THE BASIS FOR THE MANUFACTURE OR SALE OF APPARATUS WITHOUT WRITTEN PERMISSION.