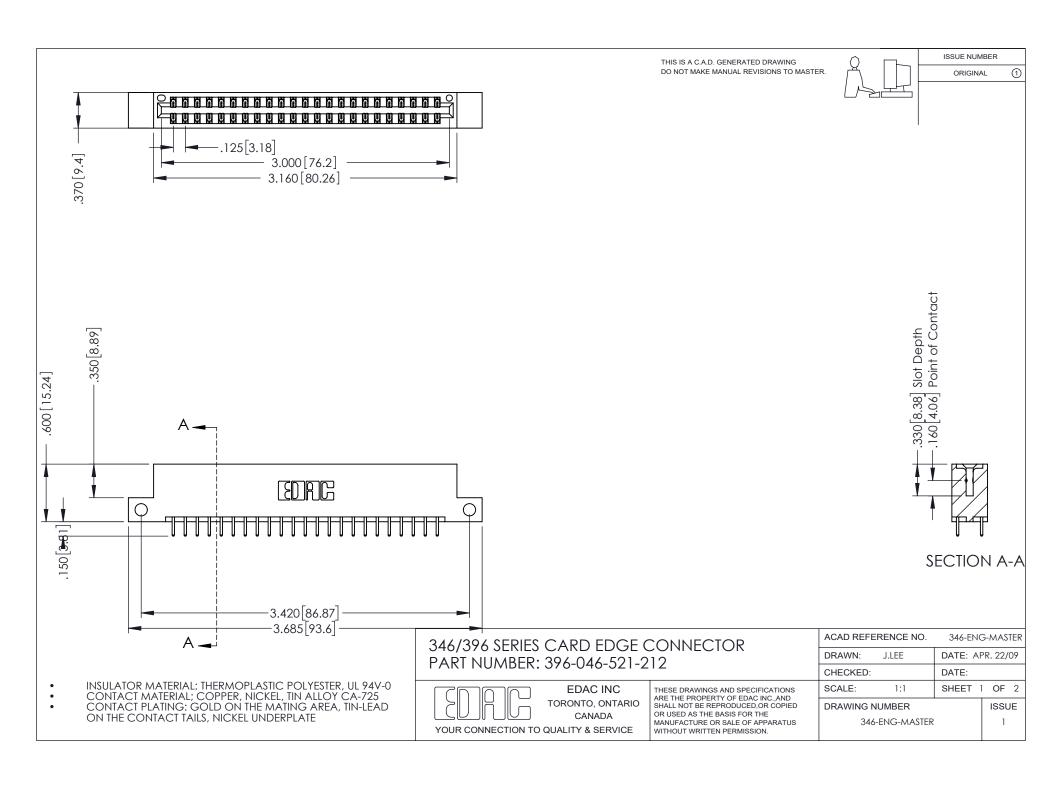

## **Contact Code 556**

INSULATOR MATERIAL: THERMOPLASTIC POLYESTER, UL 94V-0 CONTACT MATERIAL; COPPER, NICKEL, TIN ALLOY CA-725 CONTACT PLATING: GOLD ON THE MATING AREA, TIN-LEAD

ON THE CONTACT TAILS, NICKEL UNDERPLATE

## 346/396 SERIES CARD EDGE CONNECTOR CONTACT CODE 555,556,558,559,560 DIMENSIONS

YOUR CONNECTION TO QUALITY & SERVICE

**EDAC INC** TORONTO, ONTARIO CANADA

THESE DRAWINGS AND SPECIFICATIONS ARE THE PROPERTY OF EDAC INC.,AND SHALL NOT BE REPRODUCED, OR COPIED OR USED AS THE BASIS FOR THE MANUFACTURE OR SALE OF APPARATUS WITHOUT WRITTEN PERMISSION.