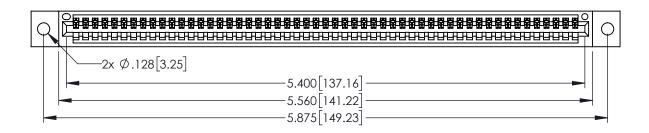

| 345/395 SERIES CARD EDGE CONNECTOR |
|------------------------------------|
| PART NUMBER: 395-053-524-602       |

YOUR CONNECTION TO QUALITY & SERVICE

| THESE DRAWINGS AND SPECIFICATIONS ARE THE PROPERTY OF EDAC INCAND                                                           | S |
|-----------------------------------------------------------------------------------------------------------------------------|---|
| SHALL NOT BE REPRODUCED,OR COPIED OR USED AS THE BASIS FOR THE MANUFACTURE OR SALE OF APPARATUS WITHOUT WRITTEN PERMISSION. | D |

| ACAD REFERENCE NO   | . 345-ENG-MASTER |
|---------------------|------------------|
| DRAWN: R.STA.MONICA | DATE:MAY.16/2017 |
| CHECKED:            | DATE:            |
| SCALE: 1:1          | SHEET 1 OF 2     |
| DRAWING NUMBER      | ISSUE            |
| 345-ENG-MASTER      | 1                |