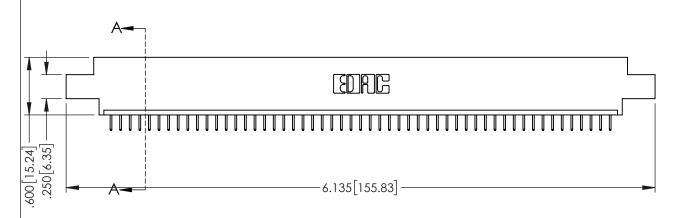

| 345/395 SERIES CARD EDGE CONNECTOR |
|------------------------------------|
| PART NUMBER: 395-053-524-602       |

YOUR CONNECTION TO QUALITY & SERVICE

| THESE DRAWINGS AND SPECIFICATIONS ARE THE PROPERTY OF EDAC INCAND                                                           | S |
|-----------------------------------------------------------------------------------------------------------------------------|---|
| SHALL NOT BE REPRODUCED,OR COPIED OR USED AS THE BASIS FOR THE MANUFACTURE OR SALE OF APPARATUS WITHOUT WRITTEN PERMISSION. | D |

| ACAD REFERENCE NO   | . 345-ENG-MASTER |
|---------------------|------------------|
| DRAWN: R.STA.MONICA | DATE:MAY.16/2017 |
| CHECKED:            | DATE:            |
| SCALE: 1:1          | SHEET 1 OF 2     |
| DRAWING NUMBER      | ISSUE            |
| 345-ENG-MASTER      | 1                |