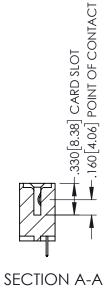

<u>Contact Dimensions:</u>
524-P.C. Tail .018 Sq.(0.46 Sq.) - Tail LG=.175(4.45)
.100 (2.54) Contact Spacing x .200 (5.08) Row Spacing

1

- INSULATOR MATERIAL: THERMOPLASTIC PBT BLACK, UL 94V-0
- CONTACT MATERIAL; COPPER TIN ALLOY CONTACT PLATING: GOLD ON THE MATING AREA, TIN PLATING ON THE CONTACT TAILS, NICKEL UNDERPLATE

**Contact Code 558** 

Contact Code 559

**Contact Code 560** 

- INSULATOR MATERIAL: THERMOPLASTIC POLYESTER, UL 94V-0 DAP MATERIAL AVAILABLE UPON REQUEST

CONTACT MATERIAL; COPPER ALLOY CONTACT PLATING: GOLD ON THE MATING AREA, TIN PLATING ON THE CONTACT TAILS, NICKEL UNDERPLATE