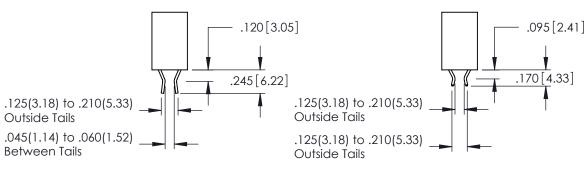

ISSUE NUMBER ORIGINAL

1

**Contact Code 555** 

**Contact Code 556** 

INSULATOR MATERIAL: THERMOPLASTIC POLYESTER, UL 94V-0 CONTACT MATERIAL; COPPER, NICKEL, TIN ALLOY CA-725 CONTACT PLATING: GOLD ON THE MATING AREA, TIN-LEAD

ON THE CONTACT TAILS, NICKEL UNDERPLATE

## 346/396 SERIES CARD EDGE CONNECTOR CONTACT CODE 555,556,558,559,560 DIMENSIONS

YOUR CONNECTION TO QUALITY & SERVICE

**EDAC INC** TORONTO, ONTARIO CANADA

THESE DRAWINGS AND SPECIFICATIONS ARE THE PROPERTY OF EDAC INC.,AND SHALL NOT BE REPRODUCED, OR COPIED OR USED AS THE BASIS FOR THE MANUFACTURE OR SALE OF APPARATUS WITHOUT WRITTEN PERMISSION.

|   | ACAD REFERENCE NO. | 346-ENG-MASTER   |
|---|--------------------|------------------|
|   | DRAWN: J.LEE       | DATE: APR. 22/09 |
| • | CHECKED:           | DATE:            |
|   | SCALE: 1:1         | SHEET 2 OF 2     |
|   | DRAWING NUMBER     | ISSUE            |
|   | 346-ENG-MASTER     | : 1              |