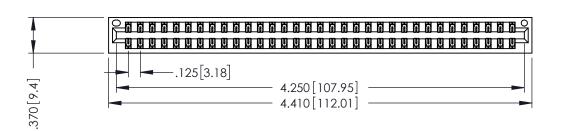

THIS IS A C.A.D. GENERATED DRAWING DO NOT MAKE MANUAL REVISIONS TO MASTER.

ISSUE NUMBER

ORIGINAL

1

.330 [8.38] Slot Depth .160 [4.06] Point of Contact

SECTION A-A

346-ENG-MASTER

600 [15.24] 

> 346/396 SERIES CARD EDGE CONNECTOR PART NUMBER: 396-066-555-201

YOUR CONNECTION TO QUALITY & SERVICE

**EDAC INC** TORONTO, ONTARIO CANADA

THESE DRAWINGS AND SPECIFICATIONS ARE THE PROPERTY OF EDAC INC., AND SHALL NOT BE REPRODUCED, OR COPIED OR USED AS THE BASIS FOR THE MANUFACTURE OR SALE OF APPARATUS WITHOUT WRITTEN PERMISSION.

| DRAWN: J.LEE     | DATE: APR. 22/09 |       |
|------------------|------------------|-------|
| CHECKED:         | DATE:            |       |
| SCALE: 1:1       | SHEET 1          | OF 2  |
| DRAWING NUMBER   |                  | ISSUE |
| 346-ENG-MASTER 1 |                  |       |