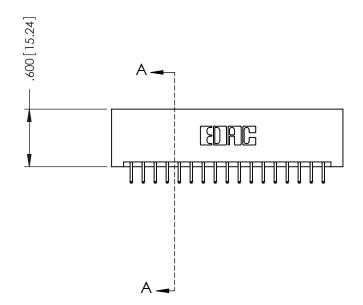

THIS IS A C.A.D. GENERATED DRAWING DO NOT MAKE MANUAL REVISIONS TO MASTER.



ISSUE NUMBER

ORIGINAL

1





INSULATOR MATERIAL: THERMOPLASTIC POLYESTER, UL 94V-0 CONTACT MATERIAL; COPPER, NICKEL, TIN ALLOY CA-725 CONTACT PLATING: GOLD ON THE MATING AREA, TIN-LEAD ON THE CONTACT TAILS, NICKEL UNDERPLATE

346/396 SERIES CARD EDGE CONNECTOR PART NUMBER: 396-034-556-201

YOUR CONNECTION TO QUALITY & SERVICE

**EDAC INC** TORONTO, ONTARIO CANADA

THESE DRAWINGS AND SPECIFICATIONS ARE THE PROPERTY OF EDAC INC.,AND SHALL NOT BE REPRODUCED, OR COPIED OR USED AS THE BASIS FOR THE MANUFACTURE OR SALE OF APPARATUS WITHOUT WRITTEN PERMISSION.

| ACAD REFERENCE NO. |     | 346-ENG-MASTER |           |
|--------------------|-----|----------------|-----------|
| DRAWN: J.LI        | EE  | DATE: AF       | PR. 22/09 |
| CHECKED:           |     | DATE:          |           |
| SCALE:             | 1:1 | SHEET