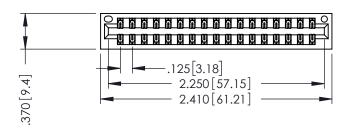

346/396 SERIES CARD EDGE CONNECTOR PART NUMBER: 396-034-556-201

YOUR CONNECTION TO QUALITY & SERVICE

**EDAC INC** TORONTO, ONTARIO CANADA

THESE DRAWINGS AND SPECIFICATIONS ARE THE PROPERTY OF EDAC INC.,AND SHALL NOT BE REPRODUCED, OR COPIED OR USED AS THE BASIS FOR THE MANUFACTURE OR SALE OF APPARATUS WITHOUT WRITTEN PERMISSION.

| ACAD REFERENCE NO. |     | 346-ENG-MASTER |           |
|--------------------|-----|----------------|-----------|
| DRAWN: J.LI        | EE  | DATE: AF       | PR. 22/09 |
| CHECKED:           |     | DATE:          |           |
| SCALE:             | 1:1 | SHEET 1        | OF 2      |
| DRAWING NUMBER     |     |                | ISSUE     |
|                    |     |                |           |