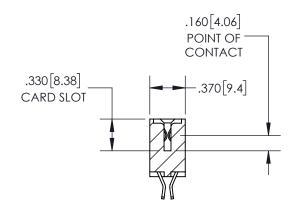

## SECTION A-A

<u>Contact Dimensions:</u> 555-Extender Board Bend (Code 500 Contacts) See Sheet 2 for Contact Code 555, 556, 558, 559, 560 Dimensions

INSULATOR MATERIAL: THERMOPLASTIC PBT, UL 94V-0 CONTACT MATERIAL; COPPER TIN ALLOY CONTACT PLATING: GOLD ON THE MATING AREA, TIN PLATING ON THE CONTACT TAILS, NICKEL UNDERPLATE

345/395 SERIES CARD EDGE CONNECTOR PART NUMBER: 395-024-555-504

YOUR CONNECTION TO QUALITY & SERVICE

**EDAC INC** TORONTO, ONTARIO CANADA

THESE DRAWINGS AND SPECIFICATIONS ARE THE PROPERTY OF EDAC INC.,AND SHALL NOT BE REPRODUCED, OR COPIED OR USED AS THE BASIS FOR THE MANUFACTURE OR SALE OF APPARATUS WITHOUT WRITTEN PERMISSION.