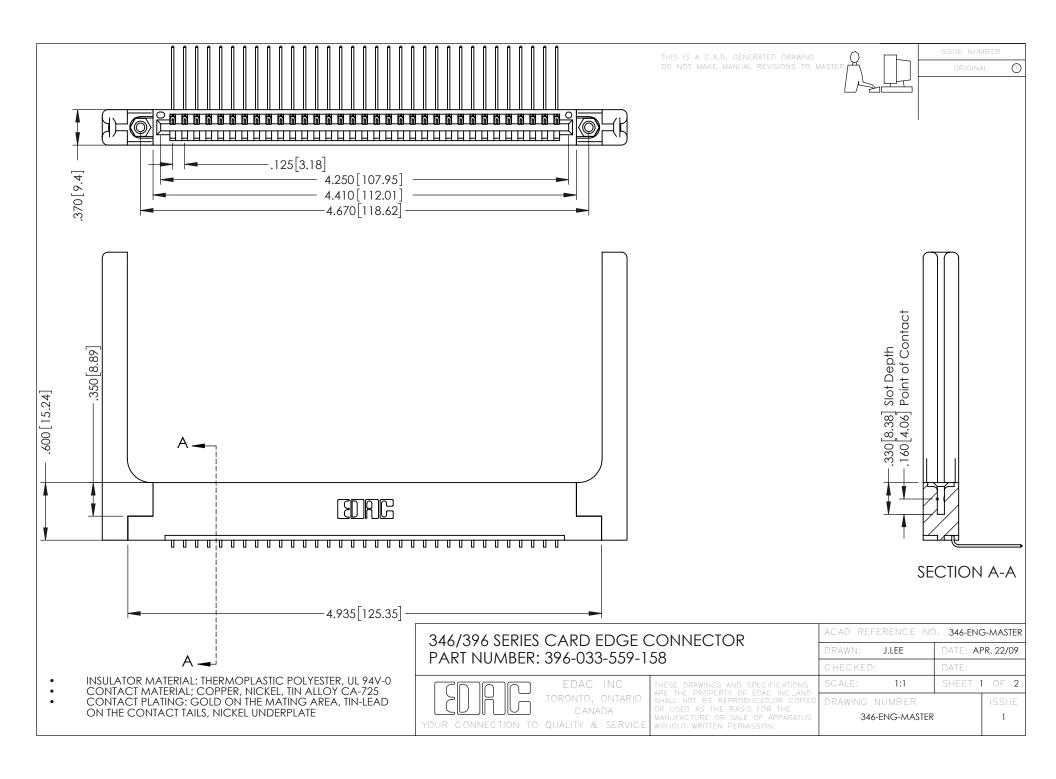

**Contact Code 555** 

**Contact Code 556** 

INSULATOR MATERIAL: THERMOPLASTIC POLYESTER, UL 94V-0 CONTACT MATERIAL; COPPER, NICKEL, TIN ALLOY CA-725

CONTACT PLATING: GOLD ON THE MATING AREA, TIN-LEAD ON THE CONTACT TAILS, NICKEL UNDERPLATE