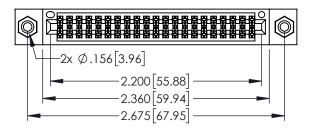

| 345/395 SERIES CARD EDGE CONNECTOR |                  |                                                                                           | ACAD REFERENCE NO. 345-ENG-MASTER |               |         |           |
|------------------------------------|------------------|-------------------------------------------------------------------------------------------|-----------------------------------|---------------|---------|-----------|
|                                    |                  |                                                                                           | DRAWN:                            | R.STA.MONICA  | DATE:MA | Y.16/2017 |
|                                    |                  |                                                                                           | CHECKE                            | D:            | DATE:   |           |
|                                    | EDAC INC         | THESE DRAWINGS AND SPECIFICATIONS                                                         | SCALE:                            | 1:1           | SHEET 1 | OF 2      |
|                                    | TORONTO, ONTARIO | ARE THE PROPERTY OF EDAC INC.,AND SHALL NOT BE REPRODUCED,OR COPIED                       | DRAWING                           | NUMBER        |         | ISSUE     |
|                                    | CANADA           | OR USED AS THE BASIS FOR THE MANUFACTURE OR SALE OF APPARATUS WITHOUT WRITTEN PERMISSION. | 34                                | 45-ENG-MASTER |         | 1         |