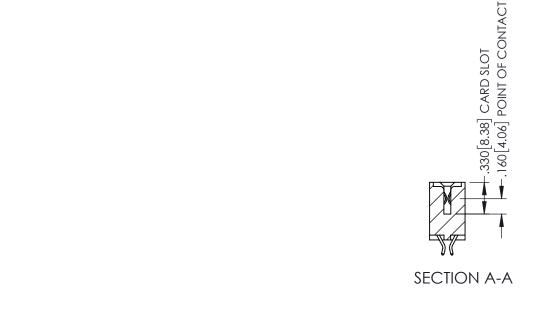

345/395 SERIES CARD EDGE CONNECTOR CONTACT CODE 555,556,558,559,560 DIMENSIONS

YOUR CONNECTION TO QUALITY & SERVICE

ACAD REFERENCE NO. 345-ENG-MASTER DATE:MAY.16/2017 DRAWN: R.STA.MONICA 1:1 SHEET 2 OF 2 345-ENG-MASTER