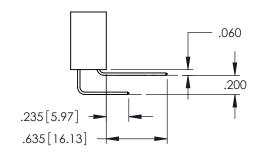

Contact Dimensions:
556-Extender Board Bend (Code 520 Contacts)
See Sheet 2 for Contact Code 555, 556, 558, 559, 560 Dimensions

- INSULATOR MATERIAL: THERMOPLASTIC PBT BLACK, UL 94V-0
- CONTACT MATERIAL; COPPER TIN ALLOY CONTACT PLATING: GOLD ON THE MATING AREA, TIN PLATING ON THE CONTACT TAILS, NICKEL UNDERPLATE