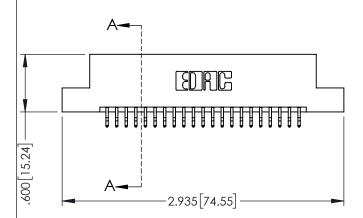

| 345/395 SERIES CARD EDGE CONNECTOR |                  |                                                                                           | ACAD REFERENCE NO. 345-ENG-MASTER |               |         |           |
|------------------------------------|------------------|-------------------------------------------------------------------------------------------|-----------------------------------|---------------|---------|-----------|
|                                    |                  |                                                                                           | DRAWN:                            | R.STA.MONICA  | DATE:MA | Y.16/2017 |
|                                    |                  |                                                                                           | CHECKE                            | D:            | DATE:   |           |
|                                    | EDAC INC         | THESE DRAWINGS AND SPECIFICATIONS                                                         | SCALE:                            | 1:1           | SHEET 1 | OF 2      |
|                                    | TORONTO, ONTARIO | ARE THE PROPERTY OF EDAC INC.,AND SHALL NOT BE REPRODUCED,OR COPIED                       | DRAWING                           | NUMBER        |         | ISSUE     |
|                                    | CANADA           | OR USED AS THE BASIS FOR THE MANUFACTURE OR SALE OF APPARATUS WITHOUT WRITTEN PERMISSION. | 34                                | 45-ENG-MASTER |         | 1         |