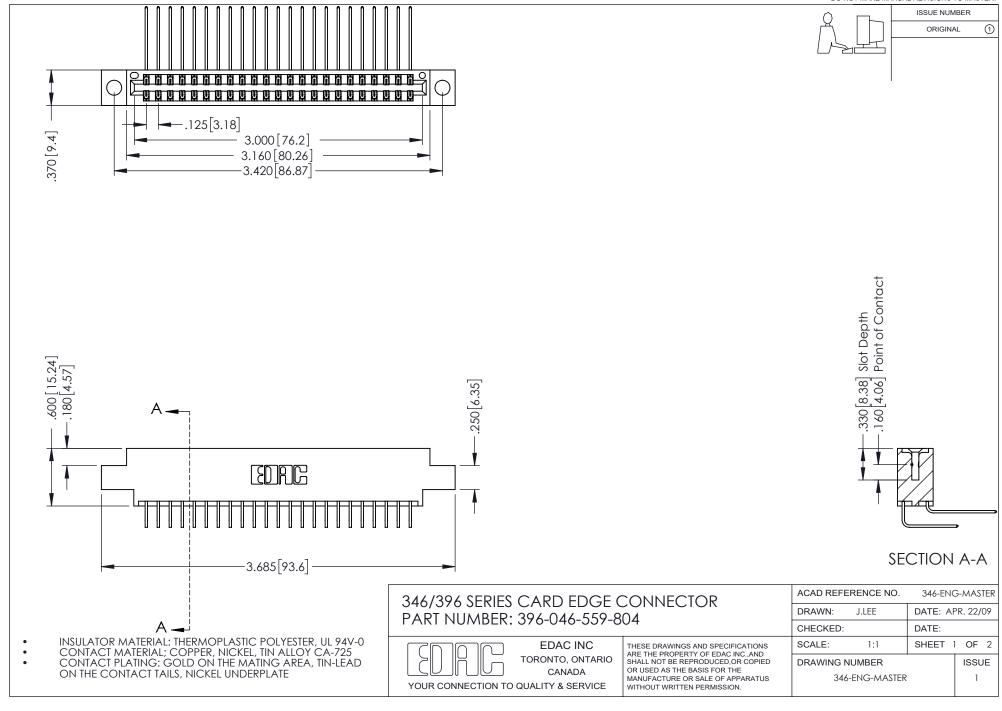

## **Contact Code 556**

INSULATOR MATERIAL: THERMOPLASTIC POLYESTER, UL 94V-0 CONTACT MATERIAL; COPPER, NICKEL, TIN ALLOY CA-725 CONTACT PLATING: GOLD ON THE MATING AREA, TIN-LEAD

ON THE CONTACT TAILS, NICKEL UNDERPLATE

## 346/396 SERIES CARD EDGE CONNECTOR CONTACT CODE 555,556,558,559,560 DIMENSIONS

YOUR CONNECTION TO QUALITY & SERVICE

**EDAC INC** TORONTO, ONTARIO CANADA

THESE DRAWINGS AND SPECIFICATIONS ARE THE PROPERTY OF EDAC INC.,AND SHALL NOT BE REPRODUCED, OR COPIED OR USED AS THE BASIS FOR THE MANUFACTURE OR SALE OF APPARATUS WITHOUT WRITTEN PERMISSION.