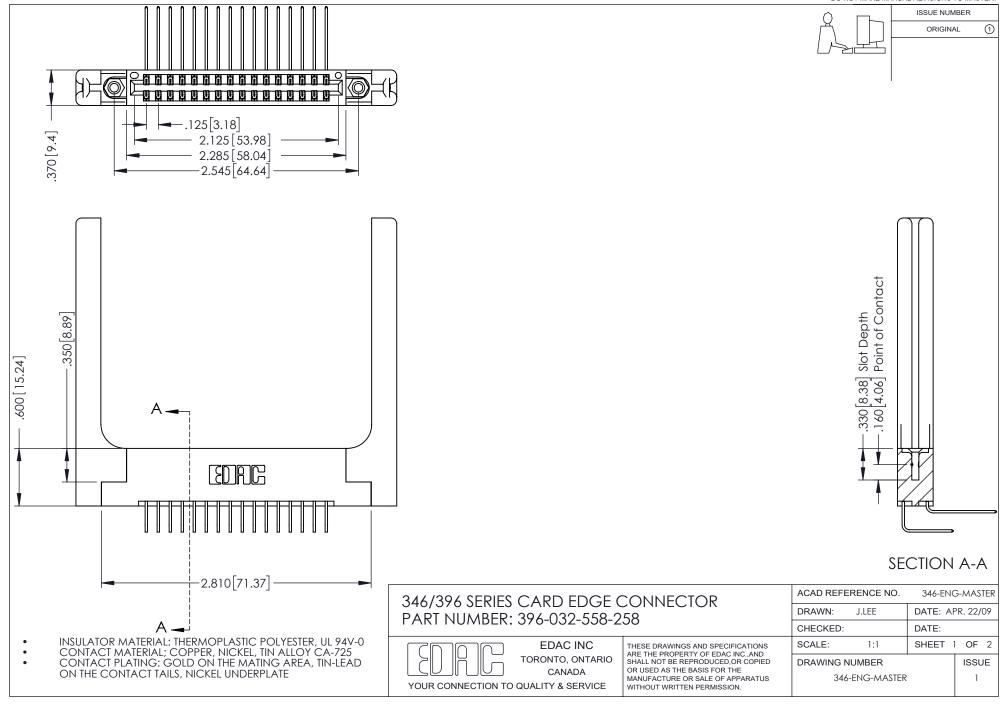

## **Contact Code 556**

INSULATOR MATERIAL: THERMOPLASTIC POLYESTER, UL 94V-0 CONTACT MATERIAL; COPPER, NICKEL, TIN ALLOY CA-725 CONTACT PLATING: GOLD ON THE MATING AREA, TIN-LEAD

ON THE CONTACT TAILS, NICKEL UNDERPLATE

## 346/396 SERIES CARD EDGE CONNECTOR CONTACT CODE 555,556,558,559,560 DIMENSIONS

YOUR CONNECTION TO QUALITY & SERVICE

**EDAC INC** TORONTO, ONTARIO CANADA

THESE DRAWINGS AND SPECIFICATIONS ARE THE PROPERTY OF EDAC INC.,AND SHALL NOT BE REPRODUCED, OR COPIED OR USED AS THE BASIS FOR THE MANUFACTURE OR SALE OF APPARATUS WITHOUT WRITTEN PERMISSION.