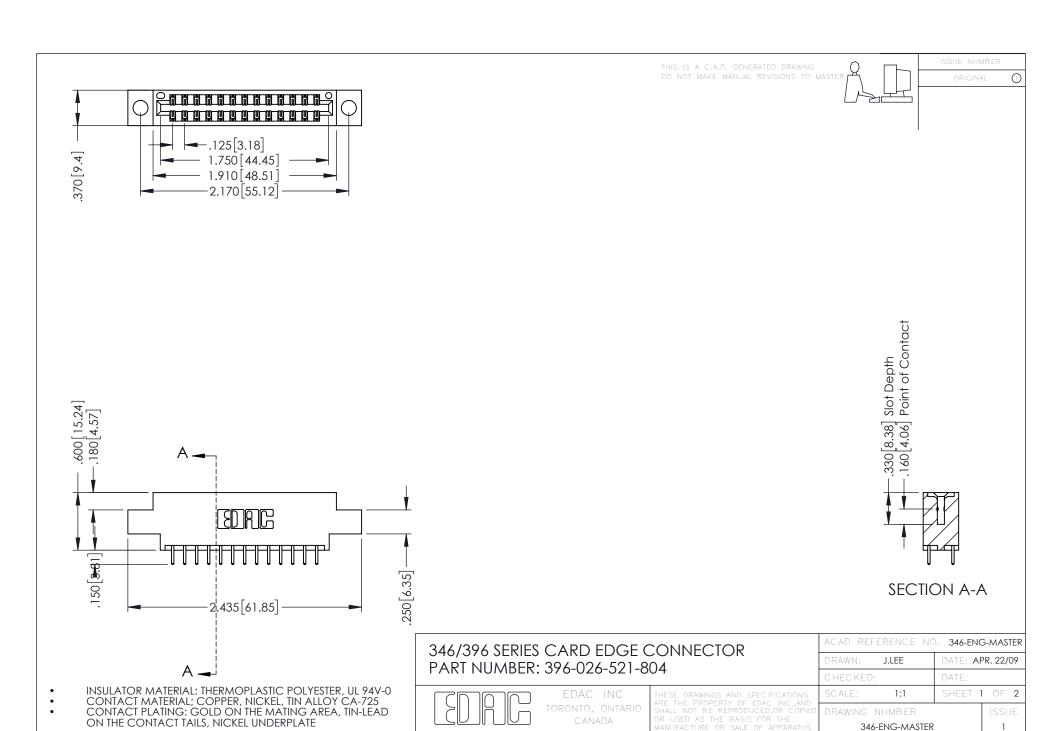

YOUR CONNECTION TO QUALITY & SERVICE

**Contact Code 555** 

**Contact Code 556** 

INSULATOR MATERIAL: THERMOPLASTIC POLYESTER, UL 94V-0 CONTACT MATERIAL; COPPER, NICKEL, TIN ALLOY CA-725 CONTACT PLATING: GOLD ON THE MATING AREA, TIN-LEAD

ON THE CONTACT TAILS, NICKEL UNDERPLATE

## 346/396 SERIES CARD EDGE CONNECTOR CONTACT CODE 555,556,558,559,560 DIMENSIONS

YOUR CONNECTION TO QUALITY & SERVICE

|   | ACAD REFERENCE NO. 346-ENG-MASTER |                  |
|---|-----------------------------------|------------------|
|   | DRAWN: J.LEE                      | DATE: APR. 22/09 |
|   | CHECKED:                          | DATE:            |
|   | SCALE: 1:1                        | SHEET 2 OF 2     |
| D | DRAWING NUMBER                    | ISSUE            |