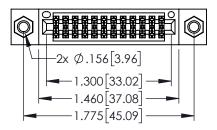

| 345/395 SERIES CARD EDGE CONNECTOR |                   |                                                                                                        | ACAD REFERENCE NO. 345-ENG-MASTER |              |                 |           |
|------------------------------------|-------------------|--------------------------------------------------------------------------------------------------------|-----------------------------------|--------------|-----------------|-----------|
|                                    |                   |                                                                                                        | DRAWN:                            | R.STA.MONICA | DATE: <b>MA</b> | Y.16/2017 |
| 1 AKT NOMBER. 373-024-330-307      |                   |                                                                                                        |                                   | D:           | DATE:           |           |
|                                    | C INC             | THESE DRAWINGS AND SPECIFICATIONS                                                                      | SCALE:                            | 1:1          | SHEET 1         | OF 2      |
|                                    | ), ONTARIO        | ARE THE PROPERTY OF EDAC INC.,AND<br>SHALL NOT BE REPRODUCED,OR COPIED<br>OR USED AS THE BASIS FOR THE | DRAWING                           | NUMBER       |                 | ISSUE     |
| CA<br>YOUR CONNECTION TO QUALITY   | NADA<br>& SERVICE | MANUFACTURE OR SALE OF APPARATUS                                                                       | 345-ENG-MASTER                    |              |                 | 1         |