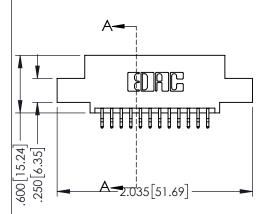

## 345/395 SERIES CARD EDGE CONNECTOR CONTACT CODE 555,556,558,559,560 DIMENSIONS

YOUR CONNECTION TO QUALITY & SERVICE

|   | ACAD REFERENCE NO. 345-ENG-MASTER |                  |  |  |  |  |  |  |
|---|-----------------------------------|------------------|--|--|--|--|--|--|
|   | DRAWN: R.STA.MONICA               | DATE:MAY.16/2017 |  |  |  |  |  |  |
| , | CHECKED:                          | DATE:            |  |  |  |  |  |  |
|   | SCALE: 1:1                        | SHEET 2 OF 2     |  |  |  |  |  |  |
| D | DRAWING NUMBER                    | ISSUE            |  |  |  |  |  |  |