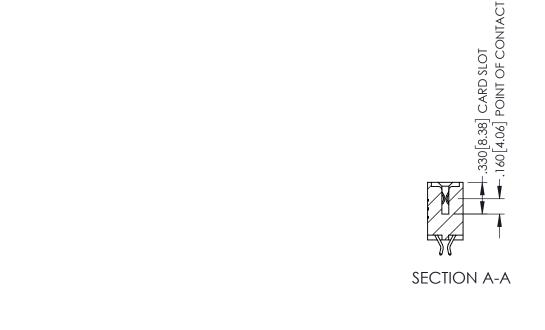

## 345/395 SERIES CARD EDGE CONNECTOR CONTACT CODE 555,556,558,559,560 DIMENSIONS

YOUR CONNECTION TO QUALITY & SERVICE

|   | ACAD REFERENCE NO. 345-ENG-MASTER |                  |  |  |  |  |  |  |
|---|-----------------------------------|------------------|--|--|--|--|--|--|
|   | DRAWN: R.STA.MONICA               | DATE:MAY.16/2017 |  |  |  |  |  |  |
| , | CHECKED:                          | DATE:            |  |  |  |  |  |  |
|   | SCALE: 1:1                        | SHEET 2 OF 2     |  |  |  |  |  |  |
| D | DRAWING NUMBER                    | ISSUE            |  |  |  |  |  |  |