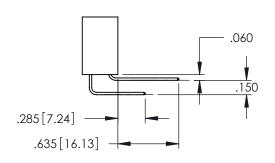

Contact Dimensions:
556-Extender Board Bend (Code 520 Contacts)
See Sheet 2 for Contact Code 555, 556, 558, 559, 560 Dimensions

- INSULATOR MATERIAL: THERMOPLASTIC PBT BLACK, UL 94V-0
- CONTACT MATERIAL; COPPER TIN ALLOY CONTACT PLATING: GOLD ON THE MATING AREA, TIN PLATING ON THE CONTACT TAILS, NICKEL UNDERPLATE