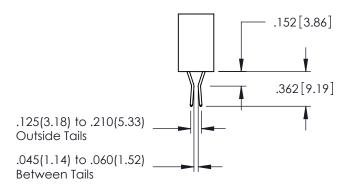

**SECTION A-A** 

345-ENG-MASTER

**Contact Code 558** 

Contact Code 559

Contact Code 560

INSULATOR MATERIAL: THERMOPLASTIC POLYESTER, UL 94V-0

DAP MATERIAL AVAILABLE UPON REQUEST

CONTACT MATERIAL; COPPER ALLOY CONTACT PLATING: GOLD ON THE MATING AREA, TIN PLATING ON THE CONTACT TAILS, NICKEL UNDERPLATE