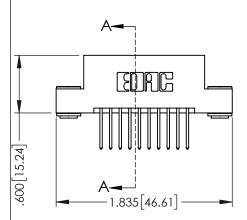

| 345/395 SERIES CARD EDGE CONNECTOR   |
|--------------------------------------|
| 040/070 SERIES CARD EDGE COLLINECTOR |
| PART NUMBER: 395-020-523-203         |

| ACAD REFERENCE NO. 345-ENG-MASTER   |         |           |  |
|-------------------------------------|---------|-----------|--|
| DRAWN: R.STA.MONICA DATE:MAY.16/201 |         | Y.16/2017 |  |
| CHECKED:                            | DATE:   |           |  |
| SCALE: 1:1                          | SHEET 1 | OF 2      |  |
| DRAWING NUMBER                      |         | ISSUE     |  |
| 345-ENG-MASTER                      | 1       |           |  |