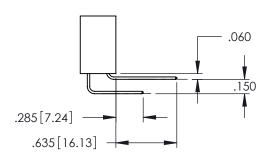

**SECTION A-A** 

345-ENG-MASTER

**Contact Code 558** 

Contact Code 559

Contact Code 560

INSULATOR MATERIAL: THERMOPLASTIC POLYESTER, UL 94V-0

DAP MATERIAL AVAILABLE UPON REQUEST

CONTACT MATERIAL; COPPER ALLOY CONTACT PLATING: GOLD ON THE MATING AREA, TIN PLATING ON THE CONTACT TAILS, NICKEL UNDERPLATE

## 345/395 SERIES CARD EDGE CONNECTOR CONTACT CODE 555,556,558,559,560 DIMENSIONS

YOUR CONNECTION TO QUALITY & SERVICE

|   | ACAD REFERENCE NO. 345-ENG-MASTER |                          |  |  |
|---|-----------------------------------|--------------------------|--|--|
|   | DRAWN: R.STA.MONICA               | DATE: <b>MAY.16/2017</b> |  |  |
|   | CHECKED:                          | DATE:                    |  |  |
|   | SCALE: 1:1                        | SHEET 2 OF 2             |  |  |
| D | DRAWING NUMBER                    | ISSUE                    |  |  |