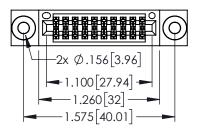

| 345/395 SERIES CARD EDGE CONNECTOR   |
|--------------------------------------|
| 040/070 SERIES CARD EDGE COLLINECTOR |
| PART NUMBER: 395-020-523-203         |

| ACAD REFERENCE NO. 345-ENG-MASTER   |         |           |  |
|-------------------------------------|---------|-----------|--|
| DRAWN: R.STA.MONICA DATE:MAY.16/201 |         | Y.16/2017 |  |
| CHECKED:                            | DATE:   |           |  |
| SCALE: 1:1                          | SHEET 1 | OF 2      |  |
| DRAWING NUMBER                      |         | ISSUE     |  |
| 345-ENG-MASTER                      | 1       |           |  |