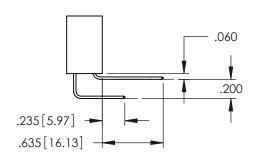

**SECTION A-A** 

345-ENG-MASTER

**Contact Code 558** 

Contact Code 559

Contact Code 560

INSULATOR MATERIAL: THERMOPLASTIC POLYESTER, UL 94V-0

DAP MATERIAL AVAILABLE UPON REQUEST

CONTACT MATERIAL; COPPER ALLOY CONTACT PLATING: GOLD ON THE MATING AREA, TIN PLATING ON THE CONTACT TAILS, NICKEL UNDERPLATE

## 345/395 SERIES CARD EDGE CONNECTOR CONTACT CODE 555,556,558,559,560 DIMENSIONS

YOUR CONNECTION TO QUALITY & SERVICE

|   | ACAD REFERENCE NO. 345-ENG-MASTER |                          |  |  |
|---|-----------------------------------|--------------------------|--|--|
|   | DRAWN: R.STA.MONICA               | DATE: <b>MAY.16/2017</b> |  |  |
|   | CHECKED:                          | DATE:                    |  |  |
|   | SCALE: 1:1                        | SHEET 2 OF 2             |  |  |
| D | DRAWING NUMBER                    | ISSUE                    |  |  |