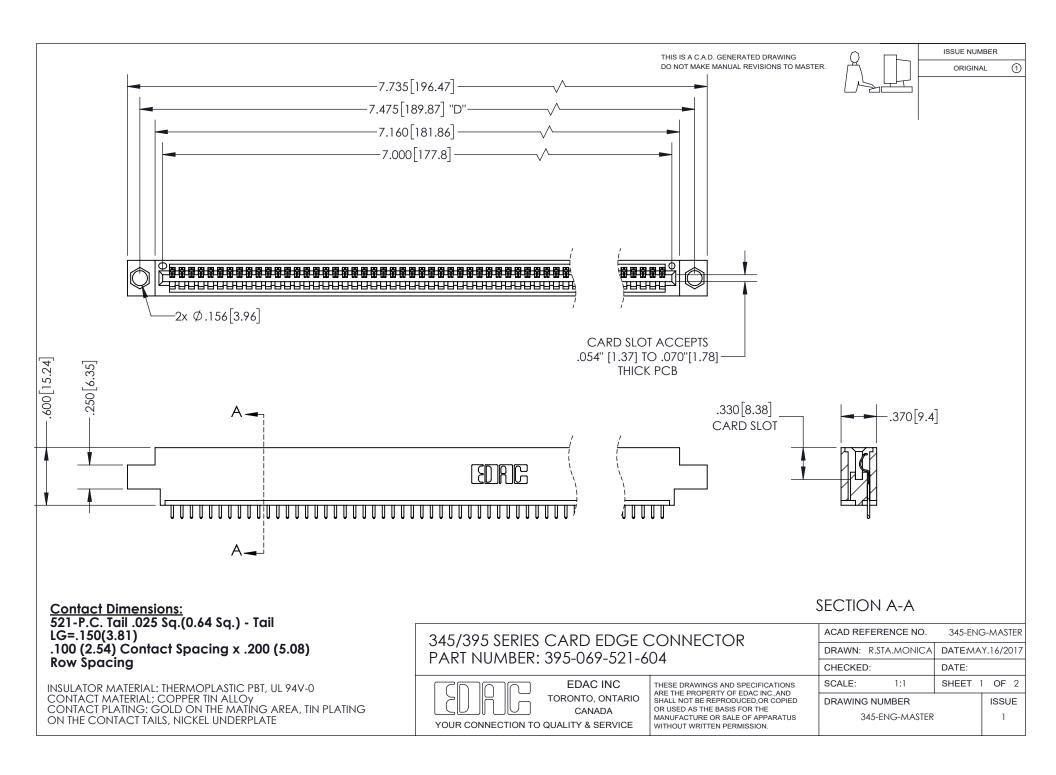

ISSUE NUMBER ORIGINAL

1

**Contact Code 558** 

**Contact Code 559** 

Contact Code 560

- INSULATOR MATERIAL: THERMOPLASTIC POLYESTER, UL 94V-0
- DAP MATERIAL AVAILABLE UPON REQUEST
- CONTACT MATERIAL; COPPER ALLOY