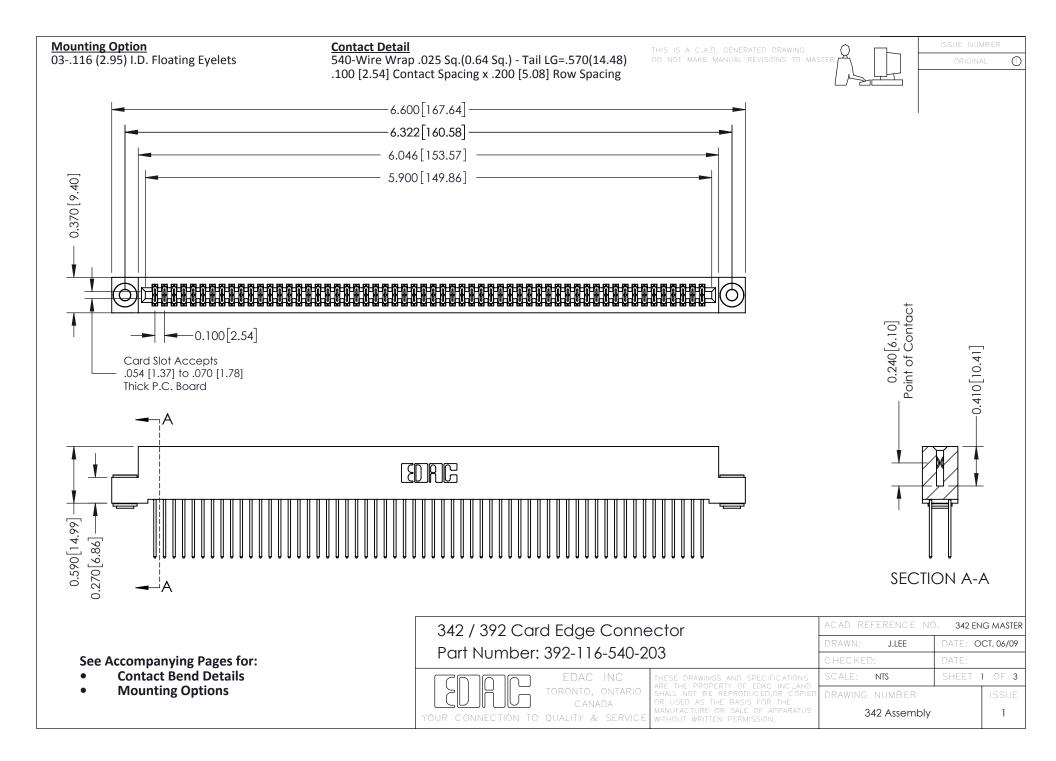

THIS IS A C.A.D. GENERATED DRAWING DO NOT MAKE MANUAL REVISIONS TO MASTER. ISSUE NUMBER

ORIGINAL

1



| 342 / 392 Series Card Edge Connector<br>Contact Bend Detail |                                                                                                                                                                                                  | ACAD REFERENCE NO. 342 ENG MASTER |             |                  |        |
|-------------------------------------------------------------|--------------------------------------------------------------------------------------------------------------------------------------------------------------------------------------------------|-----------------------------------|-------------|------------------|--------|
|