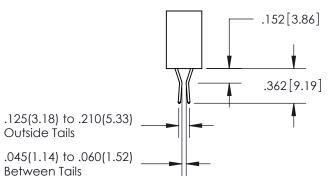

ISSUE NUMBER

ORIGINAL

1

**Contact Code 558** 

**Contact Code 559** 

**Contact Code 560** 

| 345/395 SERIES CARD EDGE CONNECTOR          |
|---------------------------------------------|
| CONTACT CODE 555,556,558,559,560 DIMENSIONS |

Outside Tails

Between Tails

|  | ACAD REFERENCE NO.  | 345-ENG-MASTER   |  |  |
|--|---------------------|------------------|--|--|
|  | DRAWN: R.STA.MONICA | DATE:MAY.16/2017 |  |  |
|  | CHECKED:            | DATE:            |  |  |
|  | SCALE: 1:1          | SHEET 2 OF 2     |  |  |
|  | DRAWING NUMBER      | ISSUE            |  |  |
|  | 345-ENG-MASTER      | 1 1              |  |  |