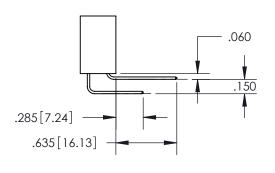

**Contact Dimensions:** 558-90 Degree Bend (Code 541 Contacts) See Sheet 2 for Contact Code 555, 556, 558, 559, 560 Dimensions

INSULATOR MATERIAL: THERMOPLASTIC PBT, UL 94V-0 CONTACT MATERIAL; COPPER TIN ALLOY CONTACT PLATING: GOLD ON THE MATING AREA, TIN PLATING ON THE CONTACT TAILS, NICKEL UNDERPLATE