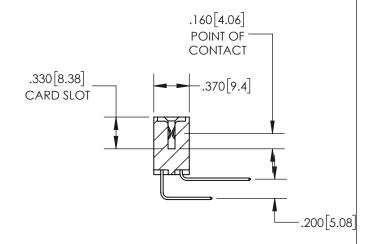

## SECTION A-A

345/395 SERIES CARD EDGE CONNECTOR PART NUMBER: 395-022-558-504

**EDAC INC** TORONTO, ONTARIO CANADA

THESE DRAWINGS AND SPECIFICATIONS ARE THE PROPERTY OF EDAC INC.,AND SHALL NOT BE REPRODUCED, OR COPIED OR USED AS THE BASIS FOR THE MANUFACTURE OR SALE OF APPARATUS WITHOUT WRITTEN PERMISSION.

**Contact Dimensions:** 558-90 Degree Bend (Code 541 Contacts) See Sheet 2 for Contact Code 555, 556, 558, 559, 560 Dimensions

INSULATOR MATERIAL: THERMOPLASTIC PBT, UL 94V-0 CONTACT MATERIAL; COPPER TIN ALLOY CONTACT PLATING: GOLD ON THE MATING AREA, TIN PLATING ON THE CONTACT TAILS, NICKEL UNDERPLATE