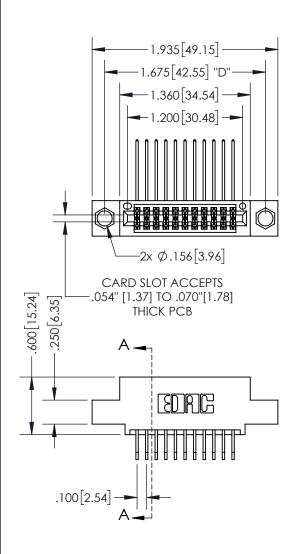

## SECTION A-A

345/395 SERIES CARD EDGE CONNECTOR PART NUMBER: 395-022-558-504

**EDAC INC** TORONTO, ONTARIO CANADA

THESE DRAWINGS AND SPECIFICATIONS ARE THE PROPERTY OF EDAC INC.,AND SHALL NOT BE REPRODUCED, OR COPIED OR USED AS THE BASIS FOR THE MANUFACTURE OR SALE OF APPARATUS WITHOUT WRITTEN PERMISSION.

**Contact Dimensions:** 558-90 Degree Bend (Code 541 Contacts) See Sheet 2 for Contact Code 555, 556, 558, 559, 560 Dimensions

INSULATOR MATERIAL: THERMOPLASTIC PBT, UL 94V-0 CONTACT MATERIAL; COPPER TIN ALLOY CONTACT PLATING: GOLD ON THE MATING AREA, TIN PLATING ON THE CONTACT TAILS, NICKEL UNDERPLATE

| ACAD REFERENCE NO.  | 345-ENG-MASTER |           |
|---------------------|----------------|-----------|
| DRAWN: R.STA.MONICA | DATE:MA        | Y.16/2017 |
| CHECKED:            | DATE:          |           |
| SCALE: 1:1          | SHEET          | OF 2      |
| DRAWING NUMBER      |                | ISSUE     |
| 345-ENG-MASTER      |                | 1         |
|                     |                |           |