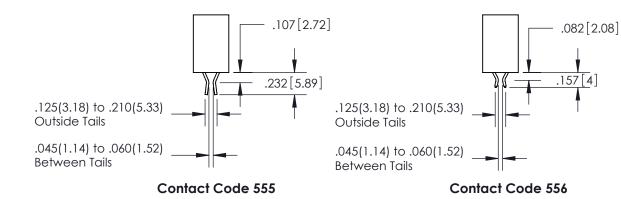

ISSUE NUMBER

ORIGINAL

1

**Contact Code 558** 

**Contact Code 559** 

**Contact Code 560** 

| 345/395 SERIES CARD EDGE CONNECTOR          |
|---------------------------------------------|
| CONTACT CODE 555,556,558,559,560 DIMENSIONS |

Outside Tails

Between Tails

|  | ACAD REFERENCE NO.  | 345-ENG-MASTER   |  |  |
|--|---------------------|------------------|--|--|
|  | DRAWN: R.STA.MONICA | DATE:MAY.16/2017 |  |  |
|  | CHECKED:            | DATE:            |  |  |
|  | SCALE: 1:1          | SHEET 2 OF 2     |  |  |
|  | DRAWING NUMBER      | ISSUE            |  |  |
|  | 345-ENG-MASTER      | 1 1              |  |  |