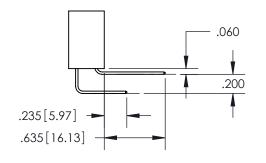

**Contact Dimensions:** 558-90 Degree Bend (Code 541 Contacts) See Sheet 2 for Contact Code 555, 556, 558, 559, 560 Dimensions

INSULATOR MATERIAL: THERMOPLASTIC PBT, UL 94V-0 CONTACT MATERIAL; COPPER TIN ALLOY CONTACT PLATING: GOLD ON THE MATING AREA, TIN PLATING ON THE CONTACT TAILS, NICKEL UNDERPLATE