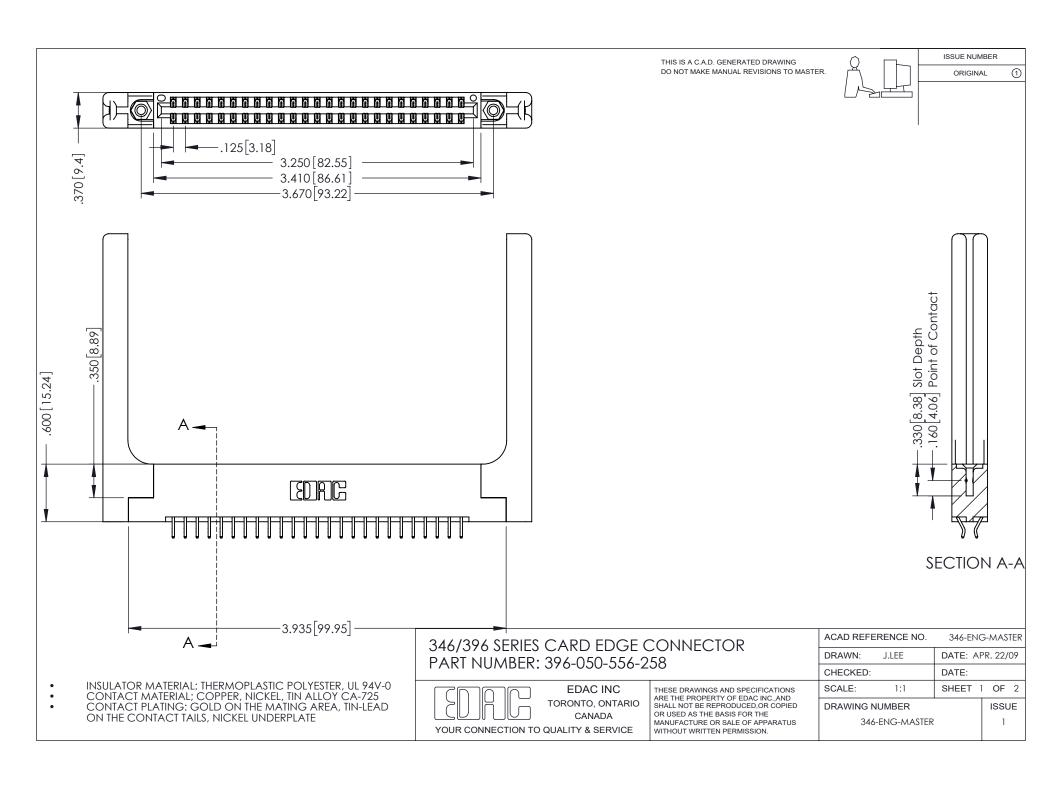

THIS IS A C.A.D. GENERATED DRAWING DO NOT MAKE MANUAL REVISIONS TO MASTER.

ORIGINAL 1

ISSUE NUMBER

**Contact Code 555** 

**Contact Code 556** 

INSULATOR MATERIAL: THERMOPLASTIC POLYESTER, UL 94V-0 CONTACT MATERIAL; COPPER, NICKEL, TIN ALLOY CA-725 CONTACT PLATING: GOLD ON THE MATING AREA, TIN-LEAD

ON THE CONTACT TAILS, NICKEL UNDERPLATE

## 346/396 SERIES CARD EDGE CONNECTOR CONTACT CODE 555,556,558,559,560 DIMENSIONS

YOUR CONNECTION TO QUALITY & SERVICE

**EDAC INC** TORONTO, ONTARIO CANADA

THESE DRAWINGS AND SPECIFICATIONS ARE THE PROPERTY OF EDAC INC.,AND SHALL NOT BE REPRODUCED, OR COPIED OR USED AS THE BASIS FOR THE MANUFACTURE OR SALE OF APPARATUS WITHOUT WRITTEN PERMISSION.

|   | ACAD REFERENCE NO. | 346-ENG-MASTER   |
|---|--------------------|------------------|
|   | DRAWN: J.LEE       | DATE: APR. 22/09 |
| ) | CHECKED:           | DATE:            |
|   | SCALE: 1:1         | SHEET 2 OF 2     |
|   | DRAWING NUMBER     | ISSUE            |
|   | 346-ENG-MASTER     | 1                |