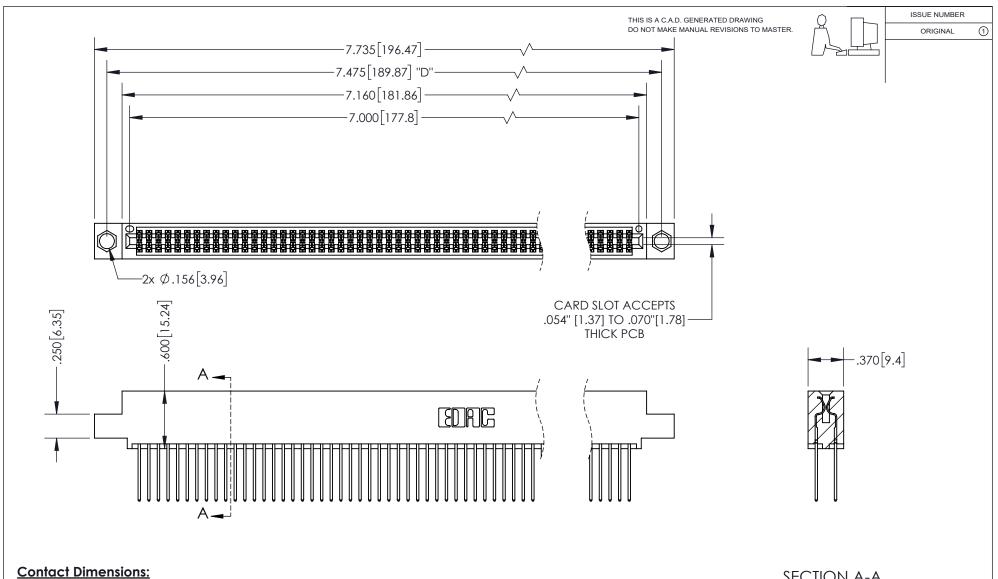

## 345/395 SERIES CARD EDGE CONNECTOR PART NUMBER: 395-138-540-504

YOUR CONNECTION TO QUALITY & SERVICE

**EDAC INC** TORONTO, ONTARIO CANADA

THESE DRAWINGS AND SPECIFICATIONS ARE THE PROPERTY OF EDAC INC.,AND SHALL NOT BE REPRODUCED, OR COPIED OR USED AS THE BASIS FOR THE MANUFACTURE OR SALE OF APPARATUS WITHOUT WRITTEN PERMISSION.

| DECTION A-A         |                  |  |
|---------------------|------------------|--|
| ACAD REFERENCE NO.  | 345-ENG-MASTER   |  |
| DRAWN: R.STA.MONICA | DATE:MAY.16/2017 |  |
| CHECKED:            | DATE:            |  |
| SCALE: 1:1          | SHEET 1 OF 2     |  |
| DRAWING NUMBER      | ISSUE            |  |

345-ENG-MASTER

ISSUE NUMBER ORIGINAL

1

**Contact Code 558** 