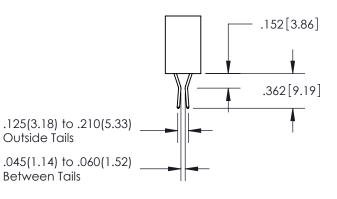

<u>Contact Dimensions:</u> 540-Wire Wrap .025 Sq.(0.64 Sq.) - Tail LG=.560(14.22) .100 (2.54) Contact Spacing x .200 (5.08) Row Spacing

INSULATOR MATERIAL: THERMOPLASTIC PBT, UL 94V-0 CONTACT MATERIAL; COPPER TIN ALLOY CONTACT PLATING: GOLD ON THE MATING AREA, TIN PLATING ON THE CONTACT TAILS, NICKEL UNDERPLATE