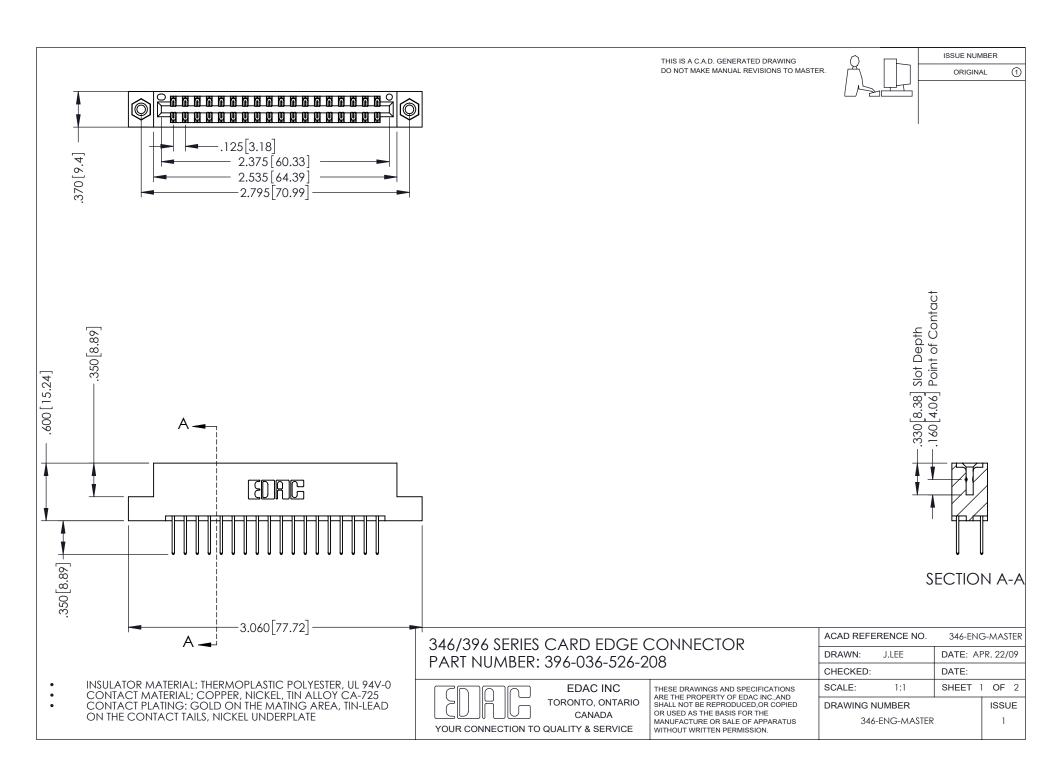

## **Contact Code 556**

INSULATOR MATERIAL: THERMOPLASTIC POLYESTER, UL 94V-0 CONTACT MATERIAL; COPPER, NICKEL, TIN ALLOY CA-725 CONTACT PLATING: GOLD ON THE MATING AREA, TIN-LEAD

ON THE CONTACT TAILS, NICKEL UNDERPLATE

## 346/396 SERIES CARD EDGE CONNECTOR CONTACT CODE 555,556,558,559,560 DIMENSIONS

YOUR CONNECTION TO QUALITY & SERVICE

**EDAC INC** TORONTO, ONTARIO CANADA

THESE DRAWINGS AND SPECIFICATIONS ARE THE PROPERTY OF EDAC INC.,AND SHALL NOT BE REPRODUCED, OR COPIED OR USED AS THE BASIS FOR THE MANUFACTURE OR SALE OF APPARATUS WITHOUT WRITTEN PERMISSION.