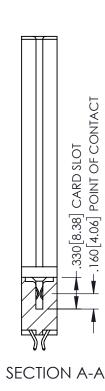

**Contact Code 558** 

Contact Code 559

**Contact Code 560** 

INSULATOR MATERIAL: THERMOPLASTIC POLYESTER, UL 94V-0

DAP MATERIAL AVAILABLE UPON REQUEST

CONTACT MATERIAL; COPPER ALLOY CONTACT PLATING: GOLD ON THE MATING AREA, TIN PLATING ON THE CONTACT TAILS, NICKEL UNDERPLATE

345/395 SERIES CARD EDGE CONNECTOR CONTACT CODE 555,556,558,559,560 DIMENSIONS

YOUR CONNECTION TO QUALITY & SERVICE

ACAD REFERENCE NO. 345-ENG-MASTER DATE:MAY.16/2017 DRAWN: R.STA.MONICA 1:1 SHEET 2 OF 2