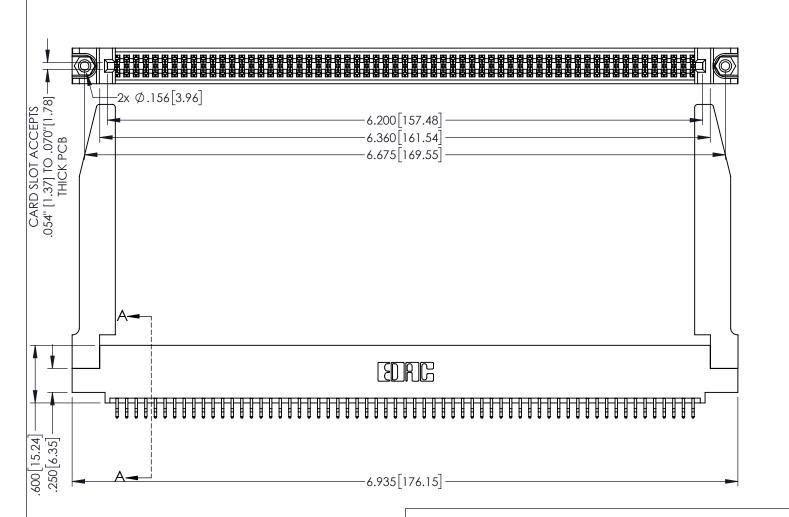

1

INSULATOR MATERIAL: THERMOPLASTIC PBT BLACK, UL 94V-0

CONTACT MATERIAL; COPPER TIN ALLOY CONTACT PLATING: GOLD ON THE MATING AREA, TIN PLATING ON THE CONTACT TAILS, NICKEL UNDERPLATE

345/395 SERIES CARD EDGE CONNECTOR PART NUMBER: 395-122-556-578

YOUR CONNECTION TO QUALITY & SERVICE

| ACAD REFERENCE NO. 345-ENG-MASTER |                  |       |
|-----------------------------------|------------------|-------|
| DRAWN: R.STA.MONICA               | DATE:MAY.16/2017 |       |
| CHECKED:                          | DATE:            |       |
| SCALE: 1:1                        | SHEET 1          | OF 2  |
| DRAWING NUMBER                    |                  | ISSUE |
| 345-ENG-MASTER                    |                  | 1     |

345/395 SERIES CARD EDGE CONNECTOR CONTACT CODE 555,556,558,559,560 DIMENSIONS

YOUR CONNECTION TO QUALITY & SERVICE

ACAD REFERENCE NO. 345-ENG-MASTER DATE:MAY.16/2017 DRAWN: R.STA.MONICA 1:1 SHEET 2 OF 2