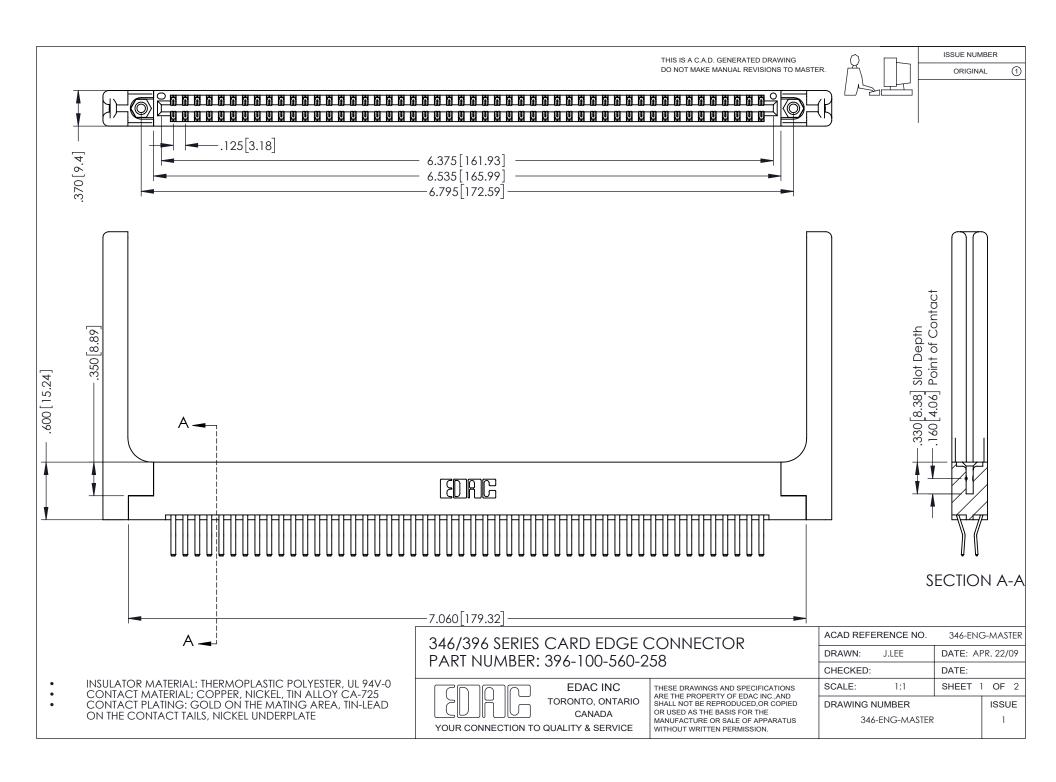

## **Contact Code 556**

INSULATOR MATERIAL: THERMOPLASTIC POLYESTER, UL 94V-0 CONTACT MATERIAL; COPPER, NICKEL, TIN ALLOY CA-725 CONTACT PLATING: GOLD ON THE MATING AREA, TIN-LEAD

ON THE CONTACT TAILS, NICKEL UNDERPLATE

## 346/396 SERIES CARD EDGE CONNECTOR CONTACT CODE 555,556,558,559,560 DIMENSIONS

YOUR CONNECTION TO QUALITY & SERVICE

**EDAC INC** TORONTO, ONTARIO CANADA

THESE DRAWINGS AND SPECIFICATIONS ARE THE PROPERTY OF EDAC INC.,AND SHALL NOT BE REPRODUCED, OR COPIED OR USED AS THE BASIS FOR THE MANUFACTURE OR SALE OF APPARATUS WITHOUT WRITTEN PERMISSION.