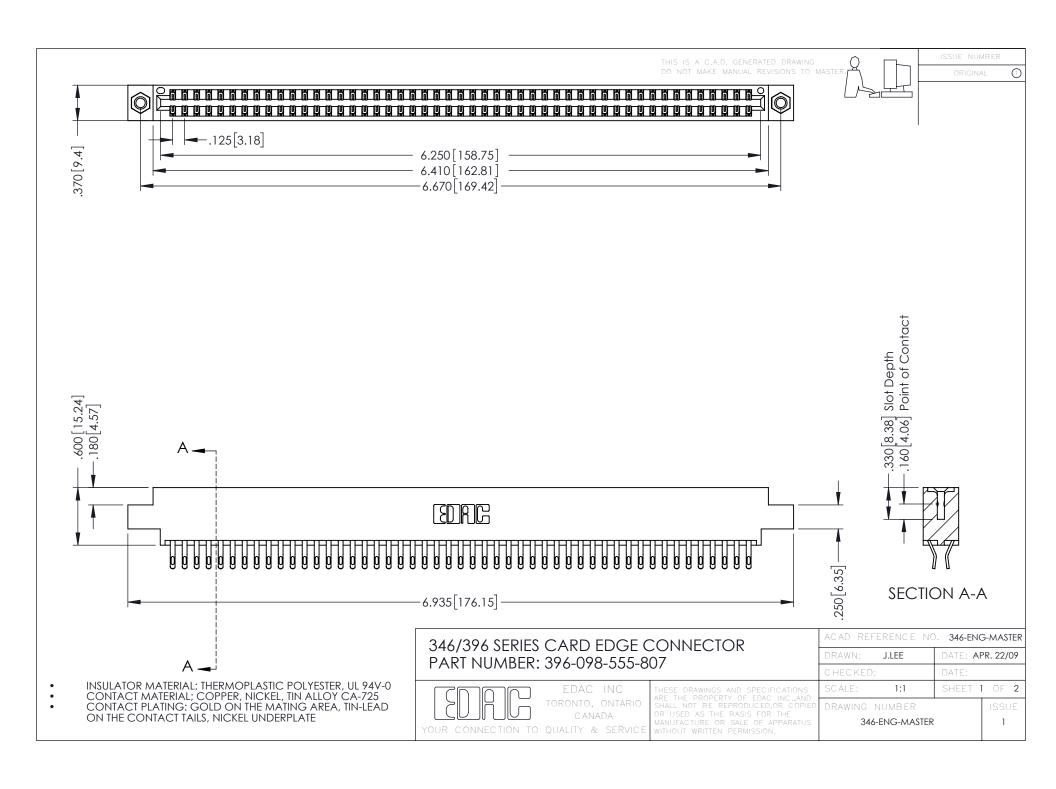

**Contact Code 555** 

**Contact Code 556** 

INSULATOR MATERIAL: THERMOPLASTIC POLYESTER, UL 94V-0 CONTACT MATERIAL; COPPER, NICKEL, TIN ALLOY CA-725

CONTACT PLATING: GOLD ON THE MATING AREA, TIN-LEAD ON THE CONTACT TAILS, NICKEL UNDERPLATE