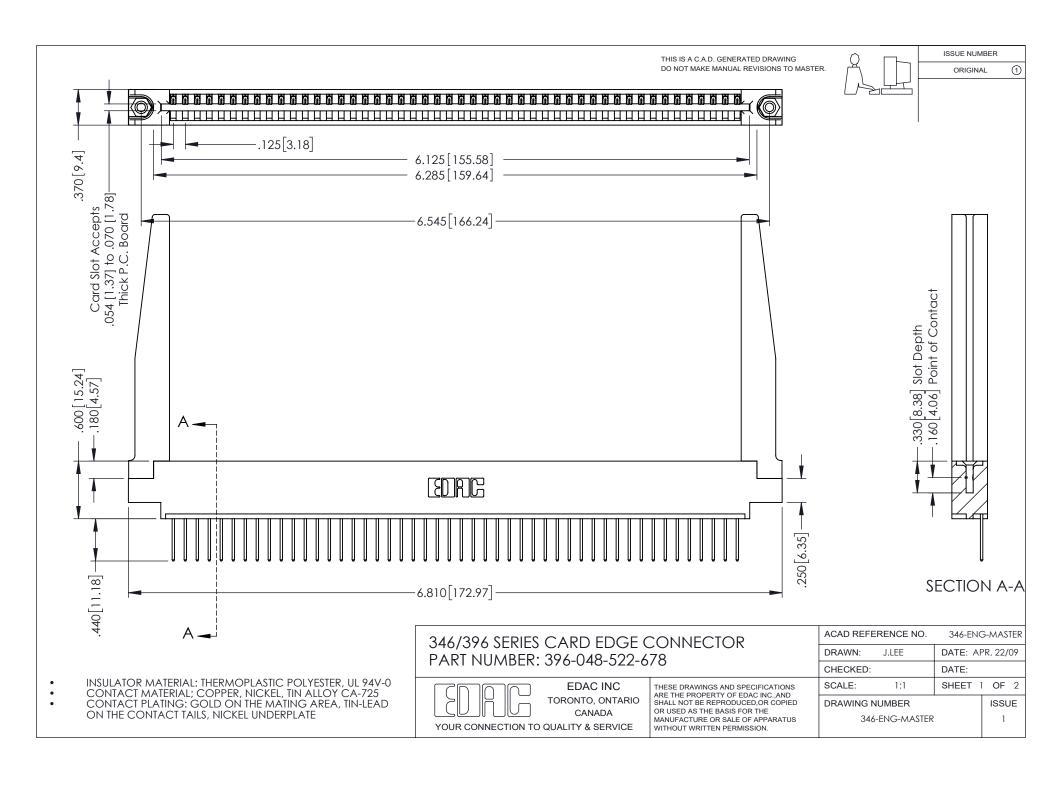

## **Contact Code 556**

INSULATOR MATERIAL: THERMOPLASTIC POLYESTER, UL 94V-0 CONTACT MATERIAL; COPPER, NICKEL, TIN ALLOY CA-725 CONTACT PLATING: GOLD ON THE MATING AREA, TIN-LEAD

ON THE CONTACT TAILS, NICKEL UNDERPLATE

## 346/396 SERIES CARD EDGE CONNECTOR CONTACT CODE 555,556,558,559,560 DIMENSIONS

YOUR CONNECTION TO QUALITY & SERVICE

**EDAC INC** TORONTO, ONTARIO CANADA

THESE DRAWINGS AND SPECIFICATIONS ARE THE PROPERTY OF EDAC INC.,AND SHALL NOT BE REPRODUCED, OR COPIED OR USED AS THE BASIS FOR THE MANUFACTURE OR SALE OF APPARATUS WITHOUT WRITTEN PERMISSION.