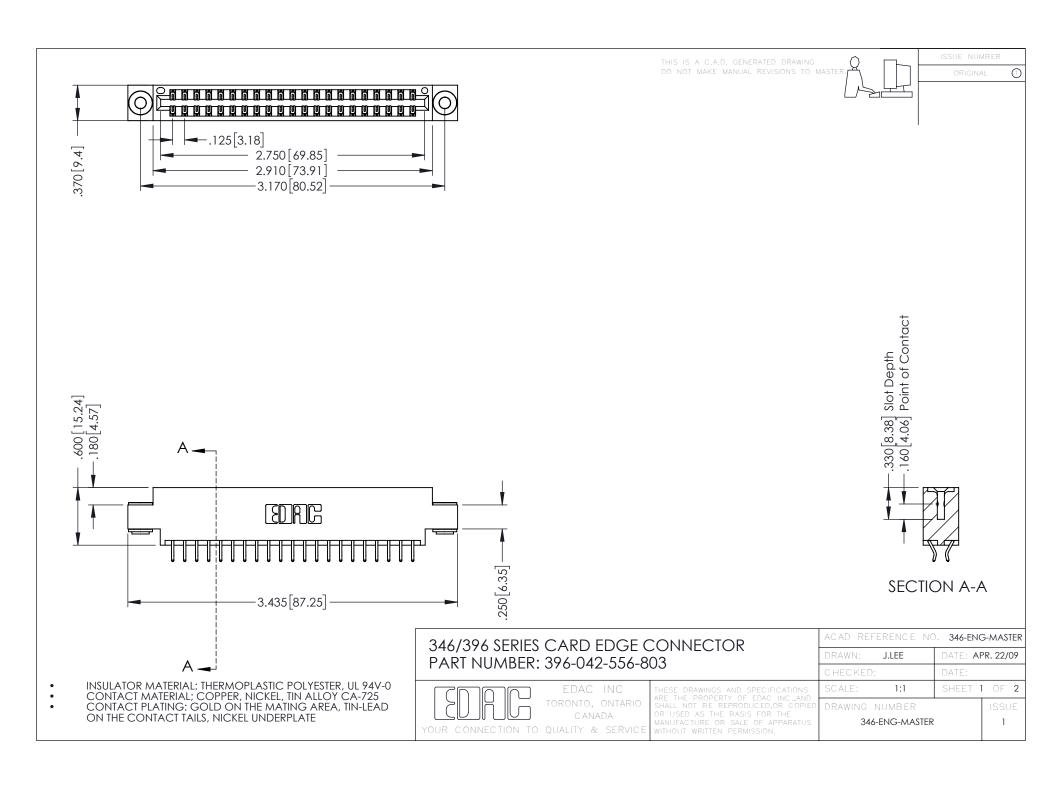

**Contact Code 555** 

**Contact Code 556** 

INSULATOR MATERIAL: THERMOPLASTIC POLYESTER, UL 94V-0 CONTACT MATERIAL; COPPER, NICKEL, TIN ALLOY CA-725

CONTACT PLATING: GOLD ON THE MATING AREA, TIN-LEAD ON THE CONTACT TAILS, NICKEL UNDERPLATE