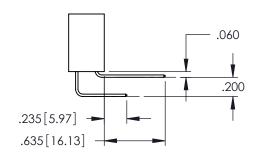

**SECTION A-A** 

**Contact Code 558** 

Contact Code 559

Contact Code 560

INSULATOR MATERIAL: THERMOPLASTIC POLYESTER, UL 94V-0 DAP MATERIAL AVAILABLE UPON REQUEST

CONTACT MATERIAL; COPPER ALLOY CONTACT PLATING: GOLD ON THE MATING AREA, TIN PLATING ON THE CONTACT TAILS, NICKEL UNDERPLATE

345/395 SERIES CARD EDGE CONNECTOR CONTACT CODE 555,556,558,559,560 DIMENSIONS

YOUR CONNECTION TO QUALITY & SERVICE

ACAD REFERENCE NO. 345-ENG-MASTER DATE:MAY.16/2017 DRAWN: R.STA.MONICA 1:1 SHEET 2 OF 2