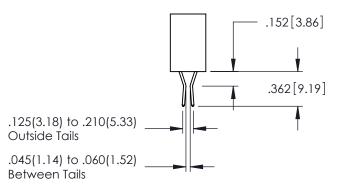

**SECTION A-A** 

**Contact Code 558** 

Contact Code 559

Contact Code 560

INSULATOR MATERIAL: THERMOPLASTIC POLYESTER, UL 94V-0 DAP MATERIAL AVAILABLE UPON REQUEST

CONTACT MATERIAL; COPPER ALLOY CONTACT PLATING: GOLD ON THE MATING AREA, TIN PLATING ON THE CONTACT TAILS, NICKEL UNDERPLATE

345/395 SERIES CARD EDGE CONNECTOR CONTACT CODE 555,556,558,559,560 DIMENSIONS

YOUR CONNECTION TO QUALITY & SERVICE

ACAD REFERENCE NO. 345-ENG-MASTER DATE:MAY.16/2017 DRAWN: R.STA.MONICA 1:1 SHEET 2 OF 2