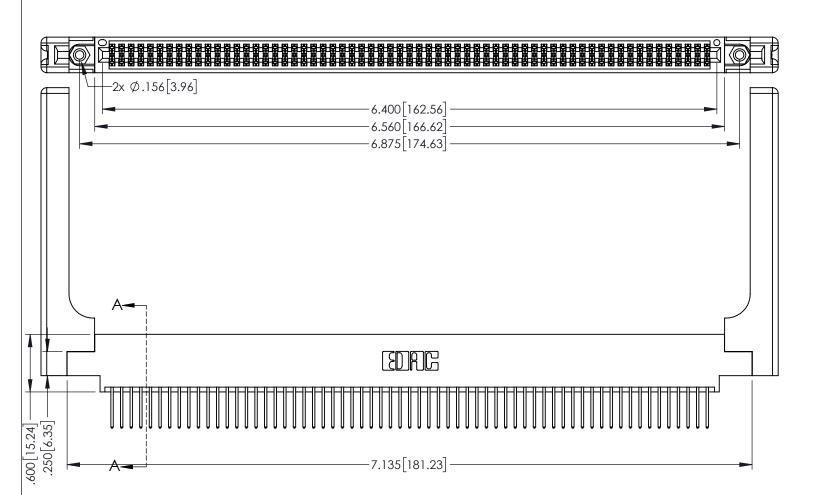

<u>Contact Dimensions:</u>
523-P.C. Tail .025 Sq.(0.64 Sq.) - Tail LG=.390(9.91)
.100 (2.54) Contact Spacing x .200 (5.08) Row Spacing

THIS IS A C.A.D. GENERATED DRAWING DO NOT MAKE MANUAL REVISIONS TO MASTER

ISSUE NUMBER

ORIGINAL

.160[4.06] POINT OF CONTACT

50 [3.81]

.330[8.38] CARD SLOT

1

345/395 SERIES CARD EDGE CONNECTOR PART NUMBER: 395-126-523-858

INSULATOR MATERIAL: THERMOPLASTIC PBT BLACK, UL 94V-0
CONTACT MATERIAL; COPPER TIN ALLOY
CONTACT PLATING: GOLD ON THE MATING AREA, TIN PLATING
ON THE CONTACT TAILS, NICKEL UNDERPLATE

EDAC INC TORONTO, ONTARIC CANADA

YOUR CONNECTION TO QUALITY & SERVICE WITH

|                                                                                                                             | _ |
|-----------------------------------------------------------------------------------------------------------------------------|---|
| THESE DRAWINGS AND SPECIFICATIONS ARE THE PROPERTY OF EDAC INC.,AND                                                         | U |
| SHALL NOT BE REPRODUCED OR COPIED OR USED AS THE BASIS FOR THE MANUFACTURE OR SALE OF APPARATUS WITHOUT WRITTEN PERMISSION. | - |

| ACAD REFERENCE NO. 345-ENG-MASTER |                  |       |  |  |
|-----------------------------------|------------------|-------|--|--|
| DRAWN: R.STA.MONICA               | DATE:MAY.16/2017 |       |  |  |
| CHECKED:                          | DATE:            |       |  |  |
| SCALE: 1:1                        | SHEET 1          | OF 2  |  |  |
| DRAWING NUMBER                    |                  | ISSUE |  |  |
| 345-ENG-MASTER                    | 1                |       |  |  |