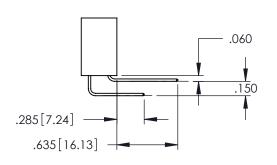

**SECTION A-A** 

**Contact Code 558** 

Contact Code 559

Contact Code 560

INSULATOR MATERIAL: THERMOPLASTIC POLYESTER, UL 94V-0 DAP MATERIAL AVAILABLE UPON REQUEST

CONTACT MATERIAL; COPPER ALLOY CONTACT PLATING: GOLD ON THE MATING AREA, TIN PLATING ON THE CONTACT TAILS, NICKEL UNDERPLATE

345/395 SERIES CARD EDGE CONNECTOR CONTACT CODE 555,556,558,559,560 DIMENSIONS

YOUR CONNECTION TO QUALITY & SERVICE

ACAD REFERENCE NO. 345-ENG-MASTER DATE:MAY.16/2017 DRAWN: R.STA.MONICA 1:1 SHEET 2 OF 2