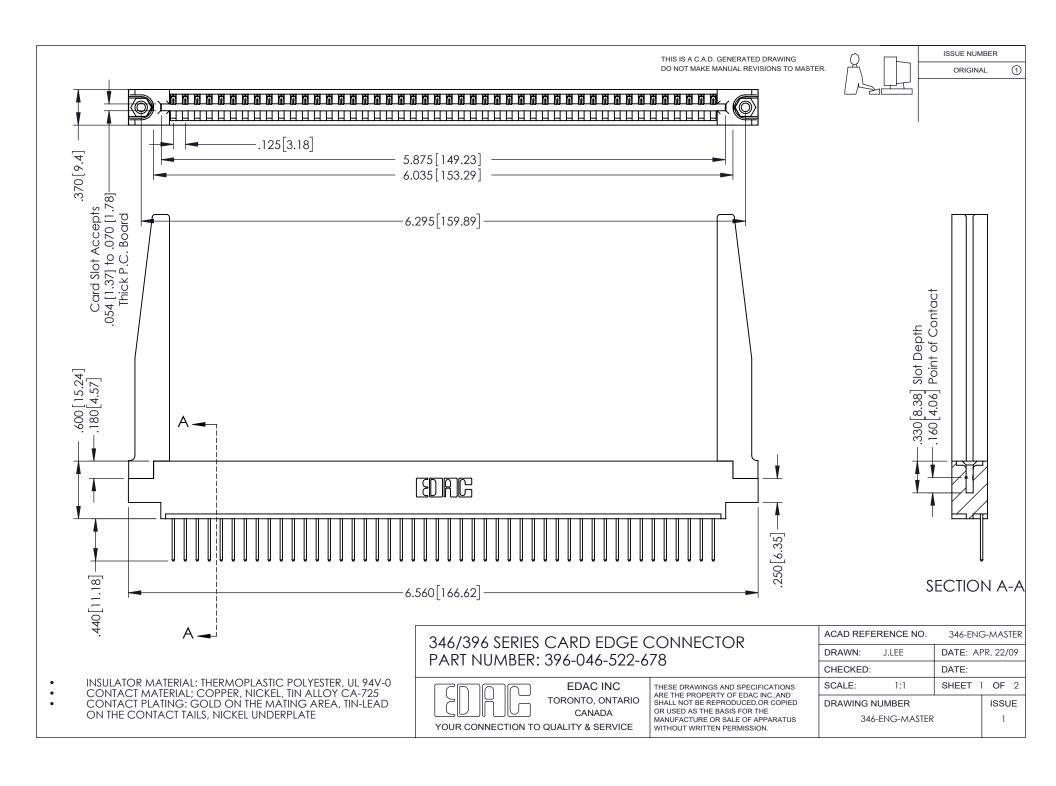

## **Contact Code 556**

INSULATOR MATERIAL: THERMOPLASTIC POLYESTER, UL 94V-0 CONTACT MATERIAL; COPPER, NICKEL, TIN ALLOY CA-725 CONTACT PLATING: GOLD ON THE MATING AREA, TIN-LEAD

ON THE CONTACT TAILS, NICKEL UNDERPLATE

## 346/396 SERIES CARD EDGE CONNECTOR CONTACT CODE 555,556,558,559,560 DIMENSIONS

YOUR CONNECTION TO QUALITY & SERVICE

**EDAC INC** TORONTO, ONTARIO CANADA

THESE DRAWINGS AND SPECIFICATIONS ARE THE PROPERTY OF EDAC INC.,AND SHALL NOT BE REPRODUCED, OR COPIED OR USED AS THE BASIS FOR THE MANUFACTURE OR SALE OF APPARATUS WITHOUT WRITTEN PERMISSION.