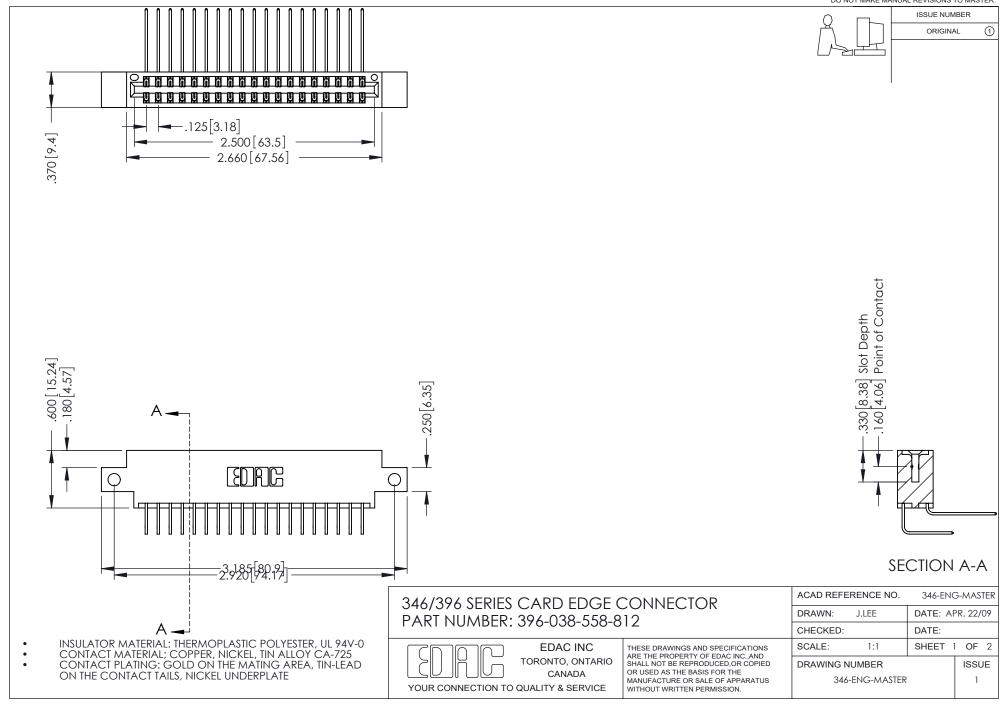

## **Contact Code 556**

INSULATOR MATERIAL: THERMOPLASTIC POLYESTER, UL 94V-0 CONTACT MATERIAL; COPPER, NICKEL, TIN ALLOY CA-725 CONTACT PLATING: GOLD ON THE MATING AREA, TIN-LEAD

ON THE CONTACT TAILS, NICKEL UNDERPLATE

## 346/396 SERIES CARD EDGE CONNECTOR CONTACT CODE 555,556,558,559,560 DIMENSIONS

YOUR CONNECTION TO QUALITY & SERVICE

**EDAC INC** TORONTO, ONTARIO CANADA

THESE DRAWINGS AND SPECIFICATIONS ARE THE PROPERTY OF EDAC INC.,AND SHALL NOT BE REPRODUCED, OR COPIED OR USED AS THE BASIS FOR THE MANUFACTURE OR SALE OF APPARATUS WITHOUT WRITTEN PERMISSION.