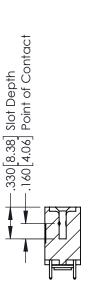

SUE NUMBER

ORIGINAL

1





- INSULATOR MATERIAL: THERMOPLASTIC POLYESTER, UL 94V-0 CONTACT MATERIAL; COPPER, NICKEL, TIN ALLOY CA-725 CONTACT PLATING: GOLD ON THE MATING AREA, TIN-LEAD
  - ON THE CONTACT TAILS, NICKEL UNDERPLATE

346/396 SERIES CARD EDGE CONNECTOR PART NUMBER: 396-016-521-203



**EDAC INC** TORONTO, ONTARIO CANADA

THESE DRAWINGS AND SPECIFICATIONS ARE THE PROPERTY OF EDAC INC.,AND SHALL NOT BE REPRODUCED, OR COPIED OR USED AS THE BASIS FOR THE MANUFACTURE OR SALE OF APPARATUS WITHOUT WRITTEN PERMISSION.

| ACAD REFERENCE NO. | 346-ENG-MASTER   |
|--------------------|------------------|
| DRAWN: J.LEE       | DATE: APR. 22/09 |
| CHECKED:           | DATE:            |
| SCALE: 1:1         | SHEET 1 OF 2     |
| DRAWING NUMBER     | ISSUE            |

346-ENG-MASTER



**SECTION A-A** 



ISSUE NUMBER ORIGINAL 1



## **Contact Code 555**

## **Contact Code 556**



INSULATOR MATERIAL: THERMOPLASTIC POLYESTER, UL 94V-0 CONTACT MATERIAL; COPPER, NICKEL, TIN ALLOY CA-725 CONTACT PLATING: GOLD ON THE MATING AREA, TIN-LEAD

ON THE CONTACT TAILS, NICKEL UNDERPLATE

## 346/396 SERIES CARD EDGE CONNECTOR CONTACT CODE 555,556,558,559,560 DIMENSIONS

YOUR CONNECTION TO QUALITY & SERVICE

**EDAC INC** TORONTO, ONTARIO CANADA

THESE DRAWINGS AND SPECIFICATIONS ARE THE PROPERTY OF EDAC INC.,AND SHALL NOT BE REPRODUCED, OR COPIED OR USED AS THE BASIS FOR THE MANUFACTURE OR SALE OF APPARATUS WITHOUT WRITTEN PERMISSION.

|   | ACAD REFERENCE NO. | 346-ENG-MASTER   |
|---|--------------------|------------------|
|   | DRAWN: J.LEE       | DATE: APR. 22/09 |
| • | CHEC