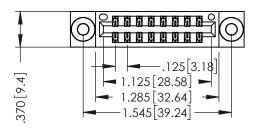

346/396 SERIES CARD EDGE CONNECTOR PART NUMBER: 396-016-521-203

**EDAC INC** TORONTO, ONTARIO CANADA

THESE DRAWINGS AND SPECIFICATIONS ARE THE PROPERTY OF EDAC INC.,AND SHALL NOT BE REPRODUCED, OR COPIED OR USED AS THE BASIS FOR THE MANUFACTURE OR SALE OF APPARATUS WITHOUT WRITTEN PERMISSION.

| ACAD REFERENCE NO. | 346-ENG-MASTER   |
|--------------------|------------------|
| DRAWN: J.LEE       | DATE: APR. 22/09 |
| CHECKED:           | DATE:            |
| SCALE: 1:1         | SHEET 1 OF 2     |
| DRAWING NUMBER     | ISSUE            |