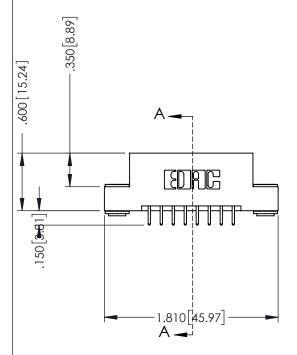

## 346/396 SERIES CARD EDGE CONNECTOR CONTACT CODE 555,556,558,559,560 DIMENSIONS

YOUR CONNECTION TO QUALITY & SERVICE

**EDAC INC** TORONTO, ONTARIO CANADA

THESE DRAWINGS AND SPECIFICATIONS ARE THE PROPERTY OF EDAC INC.,AND SHALL NOT BE REPRODUCED, OR COPIED OR USED AS THE BASIS FOR THE MANUFACTURE OR SALE OF APPARATUS WITHOUT WRITTEN PERMISSION.

|   | ACAD REFERENCE NO. | 346-ENG-MASTER   |
|---|--------------------|------------------|
|   | DRAWN: J.LEE       | DATE: APR. 22/09 |
| • | CHECKED:           | DATE:            |
|   | SCALE: 1:1         | SHEET 2 OF 2     |
|   | DRAWING NUMBER     | ISSUE            |
|   | 346-ENG-MASTER     | 1                |