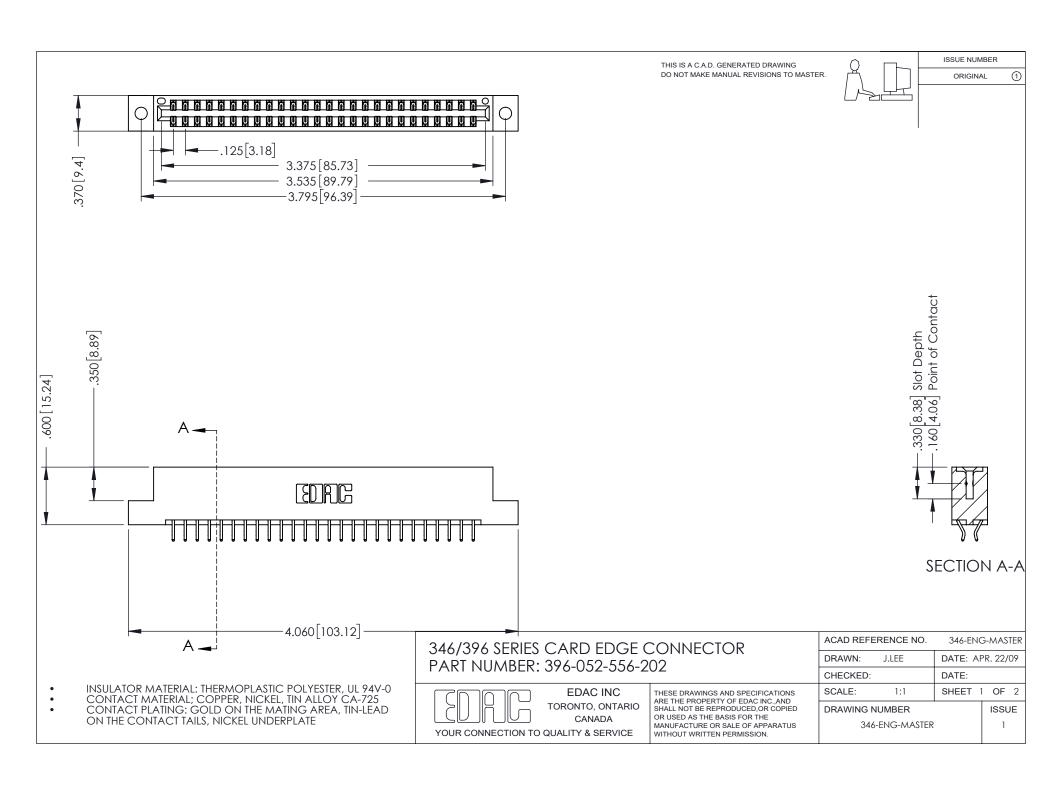

THIS IS A C.A.D. GENERATED DRAWING DO NOT MAKE MANUAL REVISIONS TO MASTER.

ORIGINAL 1

ISSUE NUMBER

**Contact Code 555** 

**Contact Code 556** 

INSULATOR MATERIAL: THERMOPLASTIC POLYESTER, UL 94V-0 CONTACT MATERIAL; COPPER, NICKEL, TIN ALLOY CA-725 CONTACT PLATING: GOLD ON THE MATING AREA, TIN-LEAD

ON THE CONTACT TAILS, NICKEL UNDERPLATE

## 346/396 SERIES CARD EDGE CONNECTOR CONTACT CODE 555,556,558,559,560 DIMENSIONS

YOUR CONNECTION TO QUALITY & SERVICE

**EDAC INC** TORONTO, ONTARIO CANADA

THESE DRAWINGS AND SPECIFICATIONS ARE THE PROPERTY OF EDAC INC.,AND SHALL NOT BE REPRODUCED, OR COPIED OR USED AS THE BASIS FOR THE MANUFACTURE OR SALE OF APPARATUS WITHOUT WRITTEN PERMISSION.

|   | ACAD REFERENCE NO. | 346-ENG-MASTER   |
|---|--------------------|------------------|
|   | DRAWN: J.LEE       | DATE: APR. 22/09 |
| ) | CHECKED:           | DATE:            |
|   | SCALE: 1:1         | SHEET 2 OF 2     |
|   | DRAWING NUMBER     | ISSUE            |
|   | 346-ENG-MASTER     | 1                |