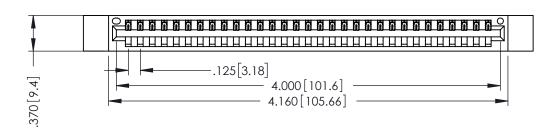

THIS IS A C.A.D. GENERATED DRAWING DO NOT MAKE MANUAL REVISIONS TO MASTER.

ISSUE NUMBER

ORIGINAL

1

346/396 SERIES CARD EDGE CONNECTOR PART NUMBER: 396-031-526-612

INSULATOR MATERIAL: THERMOPLASTIC POLYESTER, UL 94V-0 CONTACT MATERIAL; COPPER, NICKEL, TIN ALLOY CA-725 CONTACT PLATING: GOLD ON THE MATING AREA, TIN-LEAD ON THE CONTACT TAILS, NICKEL UNDERPLATE