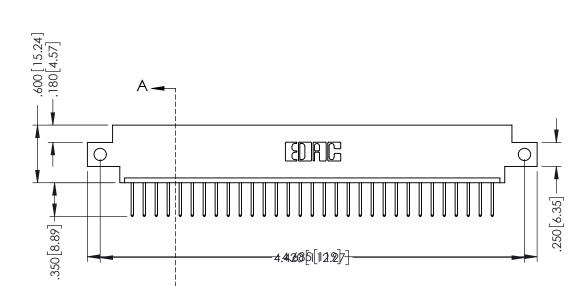

THIS IS A C.A.D. GENERATED DRAWING DO NOT MAKE MANUAL REVISIONS TO MASTER.

ORIGINAL 1

ISSUE NUMBER

**Contact Code 555** 

**Contact Code 556** 

INSULATOR MATERIAL: THERMOPLASTIC POLYESTER, UL 94V-0 CONTACT MATERIAL; COPPER, NICKEL, TIN ALLOY CA-725 CONTACT PLATING: GOLD ON THE MATING AREA, TIN-LEAD

ON THE CONTACT TAILS, NICKEL UNDERPLATE