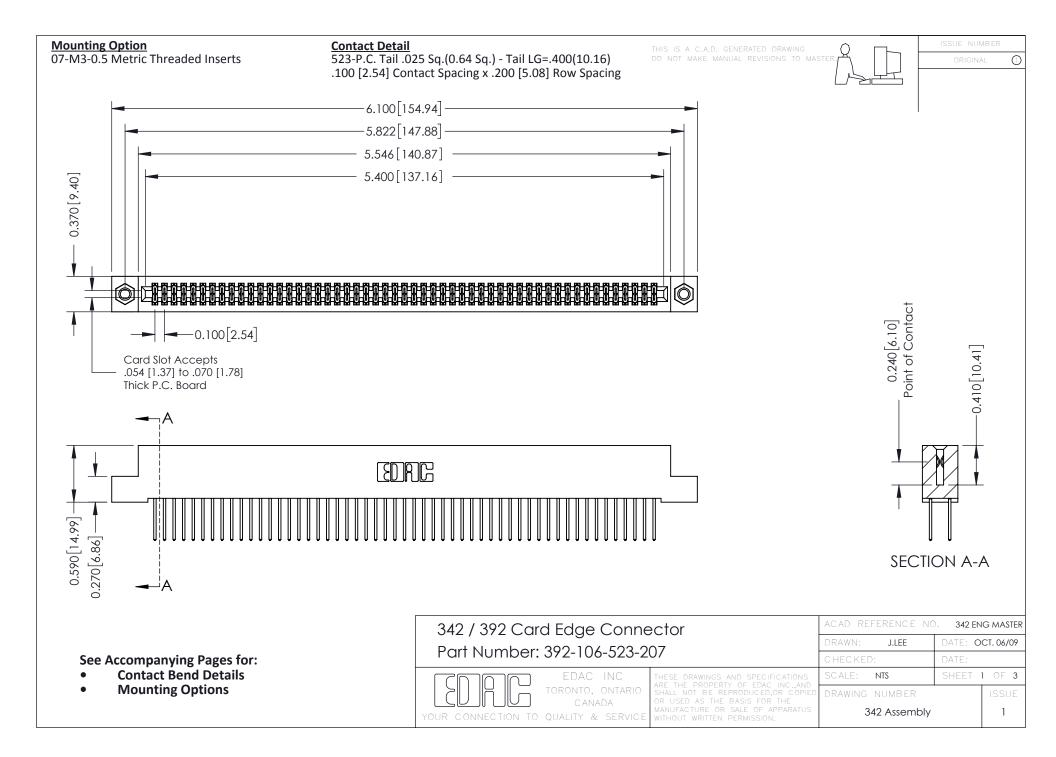

THIS IS A C.A.D. GENERATED DRAWING DO NOT MAKE MANUAL REVISIONS TO MASTER. ISSUE NUMBER

ORIGINAL

1



| 342 / 392 Series Card Edge Connector<br>Contact Bend Detail |                                                                                                                                                                                                  | ACAD REFERENCE NO. 342 ENG MASTER |             |                  |        |
|-------------------------------------------------------------|--------------------------------------------------------------------------------------------------------------------------------------------------------------------------------------------------|-----------------------------------|-------------|------------------|--------|
|