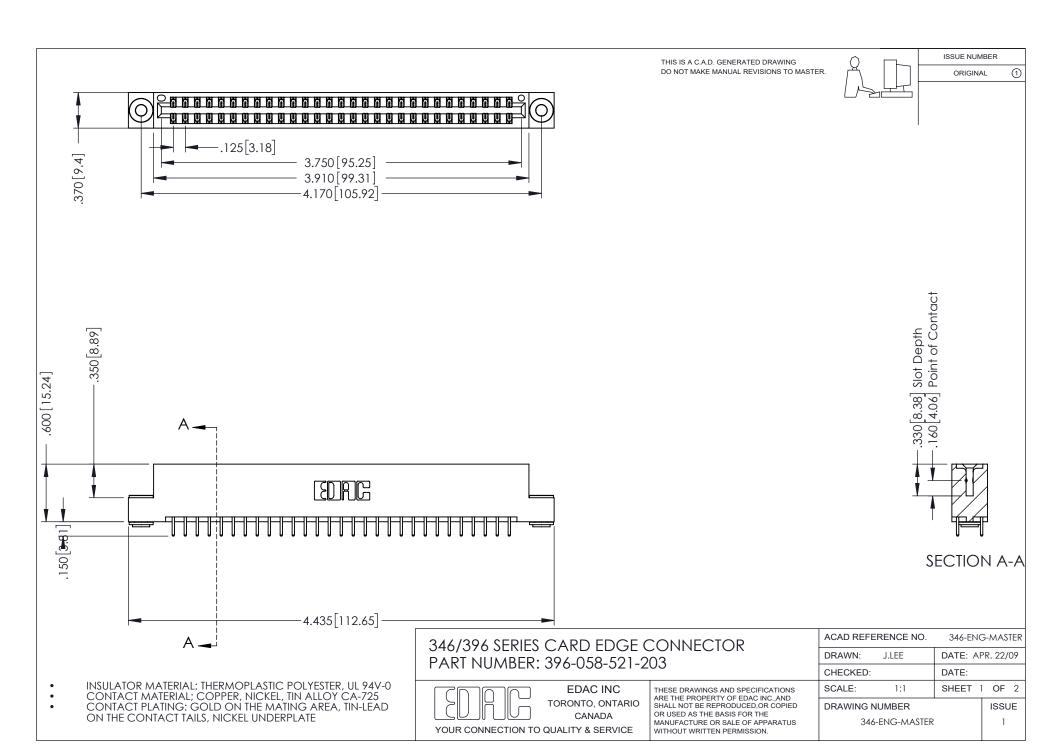

ISSUE NUMBER ORIGINAL

1

**Contact Code 555** 

**Contact Code 556** 

INSULATOR MATERIAL: THERMOPLASTIC POLYESTER, UL 94V-0 CONTACT MATERIAL; COPPER, NICKEL, TIN ALLOY CA-725 CONTACT PLATING: GOLD ON THE MATING AREA, TIN-LEAD

ON THE CONTACT TAILS, NICKEL UNDERPLATE

## 346/396 SERIES CARD EDGE CONNECTOR CONTACT CODE 555,556,558,559,560 DIMENSIONS

YOUR CONNECTION TO QUALITY & SERVICE

**EDAC INC** TORONTO, ONTARIO CANADA

THESE DRAWINGS AND SPECIFICATIONS ARE THE PROPERTY OF EDAC INC.,AND SHALL NOT BE REPRODUCED, OR COPIED OR USED AS THE BASIS FOR THE MANUFACTURE OR SALE OF APPARATUS WITHOUT WRITTEN PERMISSION.