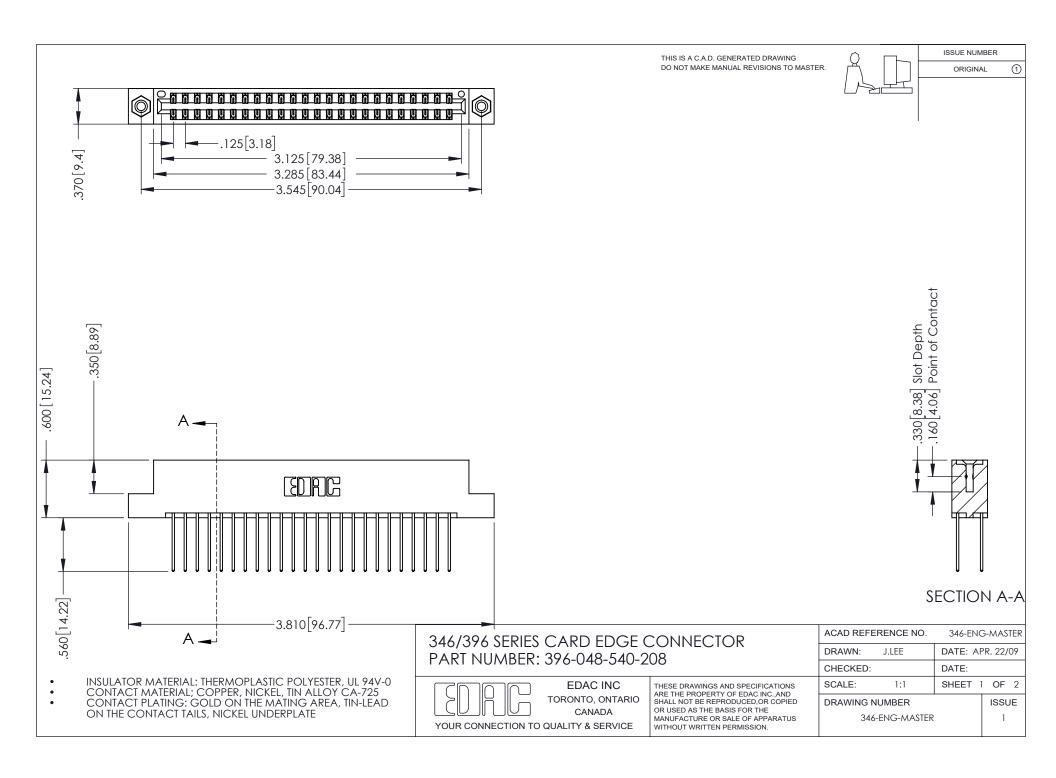

## **Contact Code 556**

INSULATOR MATERIAL: THERMOPLASTIC POLYESTER, UL 94V-0 CONTACT MATERIAL; COPPER, NICKEL, TIN ALLOY CA-725 CONTACT PLATING: GOLD ON THE MATING AREA, TIN-LEAD

ON THE CONTACT TAILS, NICKEL UNDERPLATE