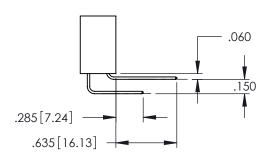

**SECTION A-A** 

**Contact Code 558** 

Contact Code 559

**Contact Code 560** 

INSULATOR MATERIAL: THERMOPLASTIC POLYESTER, UL 94V-0

DAP MATERIAL AVAILABLE UPON REQUEST

CONTACT MATERIAL; COPPER ALLOY CONTACT PLATING: GOLD ON THE MATING AREA, TIN PLATING ON THE CONTACT TAILS, NICKEL UNDERPLATE

## 345/395 SERIES CARD EDGE CONNECTOR CONTACT CODE 555,556,558,559,560 DIMENSIONS

YOUR CONNECTION TO QUALITY & SERVICE

|   | ACAD REFERENCE NO. 345-ENG-MASTER |                          |  |  |  |
|---|-----------------------------------|--------------------------|--|--|--|
|   | DRAWN: R.STA.MONICA               | DATE: <b>MAY.16/2017</b> |  |  |  |
|   | CHECKED:                          | DATE:                    |  |  |  |
|   | SCALE: 1:1                        | SHEET 2 OF 2             |  |  |  |
| D | DRAWING NUMBER                    | ISSUE                    |  |  |  |