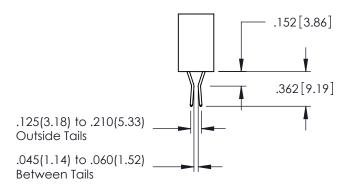

**SECTION A-A** 

**Contact Code 558** 

Contact Code 559

**Contact Code 560** 

INSULATOR MATERIAL: THERMOPLASTIC POLYESTER, UL 94V-0

DAP MATERIAL AVAILABLE UPON REQUEST

CONTACT MATERIAL; COPPER ALLOY CONTACT PLATING: GOLD ON THE MATING AREA, TIN PLATING ON THE CONTACT TAILS, NICKEL UNDERPLATE

## 345/395 SERIES CARD EDGE CONNECTOR CONTACT CODE 555,556,558,559,560 DIMENSIONS

YOUR CONNECTION TO QUALITY & SERVICE

|   | ACAD REFERENCE NO. 345-ENG-MASTER |                          |  |  |  |
|---|-----------------------------------|--------------------------|--|--|--|
|   | DRAWN: R.STA.MONICA               | DATE: <b>MAY.16/2017</b> |  |  |  |
|   | CHECKED:                          | DATE:                    |  |  |  |
|   | SCALE: 1:1                        | SHEET 2 OF 2             |  |  |  |
| D | DRAWING NUMBER                    | ISSUE                    |  |  |  |