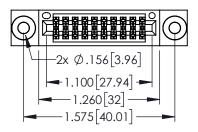

<u>Contact Dimensions:</u>
524-P.C. Tail .018 Sq.(0.46 Sq.) - Tail LG=.175(4.45)
.100 (2.54) Contact Spacing x .200 (5.08) Row Spacing

.330[8.38] CARD SLOT .160[4.06] POINT OF CONTACT

1

- INSULATOR MATERIAL: THERMOPLASTIC PBT BLACK, UL 94V-0
- CONTACT MATERIAL; COPPER TIN ALLOY CONTACT PLATING: GOLD ON THE MATING AREA, TIN PLATING ON THE CONTACT TAILS, NICKEL UNDERPLATE

| L5/395 SERIES CARD EDGE CONNECTOR | ACAD |
|-----------------------------------|------|
|                                   |      |

| 345/395 SERIES CARD EDGE CONNECTOR |
|------------------------------------|
| PART NUMBER: 395-020-524-803       |