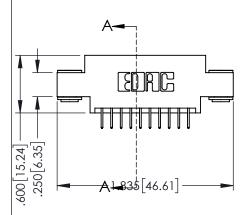

| L5/395 SERIES CARD EDGE CONNECTOR | ACAD |
|-----------------------------------|------|
|                                   |      |

| 345/395 SERIES CARD EDGE CONNECTOR |
|------------------------------------|
| PART NUMBER: 395-020-524-803       |

| ACAD REFERENCE NO. 345-ENG-MASTER |         |       |  |
|-----------------------------------|---------|-------|--|
| DRAWN: R.STA.MONICA DATE:MAY.16   |         |       |  |
| CHECKED:                          | DATE:   |       |  |
| SCALE: 1:1                        | SHEET 1 | OF 2  |  |
| DRAWING NUMBER                    |         | ISSUE |  |
| 345-ENG-MASTER                    | 1       |       |  |