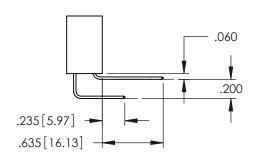

**SECTION A-A** 

**Contact Code 558** 

Contact Code 559

**Contact Code 560** 

INSULATOR MATERIAL: THERMOPLASTIC POLYESTER, UL 94V-0

DAP MATERIAL AVAILABLE UPON REQUEST

CONTACT MATERIAL; COPPER ALLOY CONTACT PLATING: GOLD ON THE MATING AREA, TIN PLATING ON THE CONTACT TAILS, NICKEL UNDERPLATE

## 345/395 SERIES CARD EDGE CONNECTOR CONTACT CODE 555,556,558,559,560 DIMENSIONS

YOUR CONNECTION TO QUALITY & SERVICE

|   | ACAD REFERENCE NO. 345-ENG-MASTER |                          |  |  |  |
|---|-----------------------------------|--------------------------|--|--|--|
|   | DRAWN: R.STA.MONICA               | DATE: <b>MAY.16/2017</b> |  |  |  |
|   | CHECKED:                          | DATE:                    |  |  |  |
|   | SCALE: 1:1                        | SHEET 2 OF 2             |  |  |  |
| D | DRAWING NUMBER                    | ISSUE                    |  |  |  |