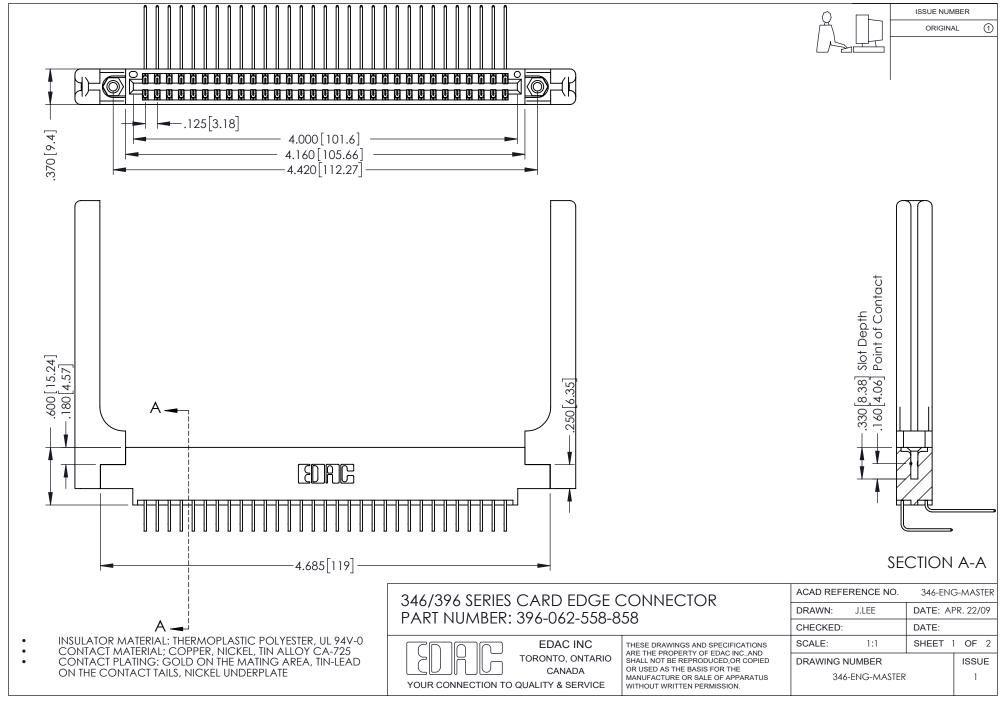

THIS IS A C.A.D. GENERATED DRAWING DO NOT MAKE MANUAL REVISIONS TO MASTER.

ORIGINAL 1

ISSUE NUMBER

**Contact Code 555** 

**Contact Code 556** 

INSULATOR MATERIAL: THERMOPLASTIC POLYESTER, UL 94V-0 CONTACT MATERIAL; COPPER, NICKEL, TIN ALLOY CA-725 CONTACT PLATING: GOLD ON THE MATING AREA, TIN-LEAD

ON THE CONTACT TAILS, NICKEL UNDERPLATE

## 346/396 SERIES CARD EDGE CONNECTOR CONTACT CODE 555,556,558,559,560 DIMENSIONS

YOUR CONNECTION TO QUALITY & SERVICE

**EDAC INC** TORONTO, ONTARIO CANADA

THESE DRAWINGS AND SPECIFICATIONS ARE THE PROPERTY OF EDAC INC.,AND SHALL NOT BE REPRODUCED, OR COPIED OR USED AS THE BASIS FOR THE MANUFACTURE OR SALE OF APPARATUS WITHOUT WRITTEN PERMISSION.

|   | ACAD REFERENCE NO. | 346-ENG-MASTER   |
|---|--------------------|------------------|
|   | DRAWN: J.LEE       | DATE: APR. 22/09 |
| ) | CHECKED:           | DATE:            |
|   | SCALE: 1:1         | SHEET 2 OF 2     |
|   | DRAWING NUMBER     | ISSUE            |
|   | 346-ENG-MASTER     | 1                |