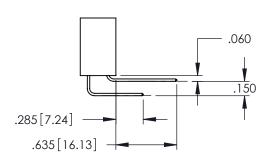

**SECTION A-A** 

**Contact Code 558** 

Contact Code 559

Contact Code 560

INSULATOR MATERIAL: THERMOPLASTIC POLYESTER, UL 94V-0

DAP MATERIAL AVAILABLE UPON REQUEST

CONTACT MATERIAL; COPPER ALLOY CONTACT PLATING: GOLD ON THE MATING AREA, TIN PLATING ON THE CONTACT TAILS, NICKEL UNDERPLATE