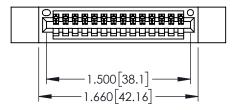

.150 [3.81]

ORIGINAL

- INSULATOR MATERIAL: THERMOPLASTIC PBT BLACK, UL 94V-0
- CONTACT MATERIAL; COPPER TIN ALLOY
   CONTACT PLATING: GOLD ON THE MATING AREA, TIN PLATING ON THE CONTACT TAILS, NICKEL UNDERPLATE