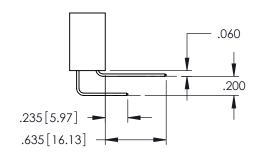

Contact Dimensions: 542-Wire Wrap .025 Sq.(0.64 Sq.) - Tail LG=.645(16.38) .100 (2.54) Contact Spacing x .200 (5.08) Row Spacing

THIS IS A C.A.D. GENERATED DRAWING
DO NOT MAKE MANUAL REVISIONS TO MAS

-.330[8.38] CARD SLOT .160[4.06] POINT OF CONTACT