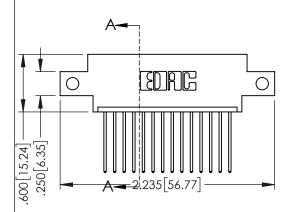

Contact Dimensions: 542-Wire Wrap .025 Sq.(0.64 Sq.) - Tail LG=.645(16.38) .100 (2.54) Contact Spacing x .200 (5.08) Row Spacing

THIS IS A C.A.D. GENERATED DRAWING
DO NOT MAKE MANUAL REVISIONS TO MAS

-.330[8.38] CARD SLOT .160[4.06] POINT OF CONTACT