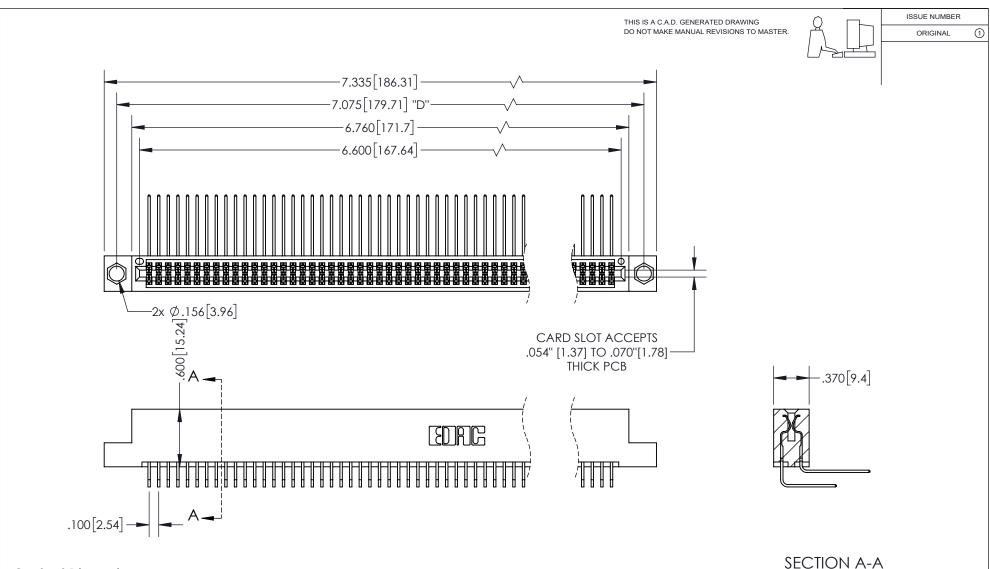

## 345/395 SERIES CARD EDGE CONNECTOR PART NUMBER: 395-130-559-204

YOUR CONNECTION TO QUALITY & SERVICE

**EDAC INC** TORONTO, ONTARIO CANADA

THESE DRAWINGS AND SPECIFICATIONS ARE THE PROPERTY OF EDAC INC.,AND SHALL NOT BE REPRODUCED, OR COPIED OR USED AS THE BASIS FOR THE MANUFACTURE OR SALE OF APPARATUS WITHOUT WRITTEN PERMISSION.

**Contact Dimensions:** 559-90 Degree Bend (Code 541 Contacts) See Sheet 2 for Contact Code 555, 556, 558, 559, 560 Dimensions

INSULATOR MATERIAL: THERMOPLASTIC PBT, UL 94V-0 CONTACT MATERIAL; COPPER TIN ALLOY
CONTACT PLATING: GOLD ON THE MATING AREA, TIN PLATING
ON THE CONTACT TAILS, NICKEL UNDERPLATE