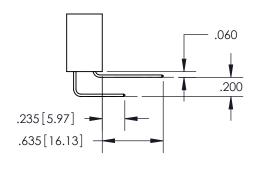

**Contact Dimensions:** 559-90 Degree Bend (Code 541 Contacts) See Sheet 2 for Contact Code 555, 556, 558, 559, 560 Dimensions

INSULATOR MATERIAL: THERMOPLASTIC PBT, UL 94V-0 CONTACT MATERIAL; COPPER TIN ALLOY
CONTACT PLATING: GOLD ON THE MATING AREA, TIN PLATING
ON THE CONTACT TAILS, NICKEL UNDERPLATE