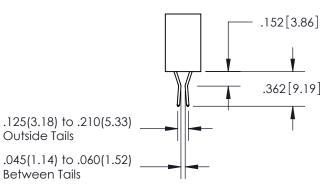

T TAILS, NICKEL UNDERPLATE

## 345/395 SERIES CARD EDGE CONNECTOR PART NUMBER: 395-130-559-204

YOUR CONNECTION TO QUALITY & SERVICE

**EDAC INC** TORONTO, ONTARIO CANADA

THESE DRAWINGS AND SPECIFICATIONS ARE THE PROPERTY OF EDAC INC.,AND SHALL NOT BE REPRODUCED, OR COPIED OR USED AS THE BASIS FOR THE MANUFACTURE OR SALE OF APPARATUS WITHOUT WRITTEN PERMISSION.

| ACAD REFERENCE NO.  |     | 345-ENG-MASTER   |       |
|---------------------|-----|------------------|-------|
| DRAWN: R.STA.MONICA |     | DATE:MAY.16/2017 |       |
| CHECKED:            |     | DATE:            |       |
| SCALE:              | 1:1 | SHEET            | OF 2  |
| DRAWING NUMBER      |     |                  | ISSUE |
| 345-ENG-MASTER      |     |                  | 1     |



ORIGINAL 1

ISSUE NUMBER









**Contact Code 558** 

## **Contact Code 559**

Contact Code 560

- INSULATOR MATERIAL: THERMOPLASTIC POLYESTER, UL 94V-0
- DAP MATERIAL AVAILABLE UPON REQUEST
- CONTACT MATERIAL; COPPER ALLOY

CONTACT PLATING: GOLD ON THE MATING AREA, TIN PLATING ON THE CONTACT TAILS, NICKEL UNDERPLATE

\*FOR ALL OTHER SPECIFICATIONS REFER TO SHEET 3\*

## 345/395 SERIES CARD EDGE CONNECTOR CONTACT CODE 555,556,558,559,560 DIMENSIONS

YOUR CONNECTION TO QUALITY & SERVICE

**EDAC INC** TORONTO, ONTARIO CANADA

THESE DRAWINGS AND SPECIFICATIONS ARE THE PROPERTY OF EDAC INC.,AND SHALL NOT BE REPRODUCED, OR COPIED OR USED AS THE BASIS FOR THE MANUFACTURE OR SALE OF APPARATUS WITHOUT WRITTEN PERMISSION.

|  | ACAD REFERENCE NO.  | 345-ENG-MASTER   |  |  |
|--|---------------------|------------------|--|--|
|