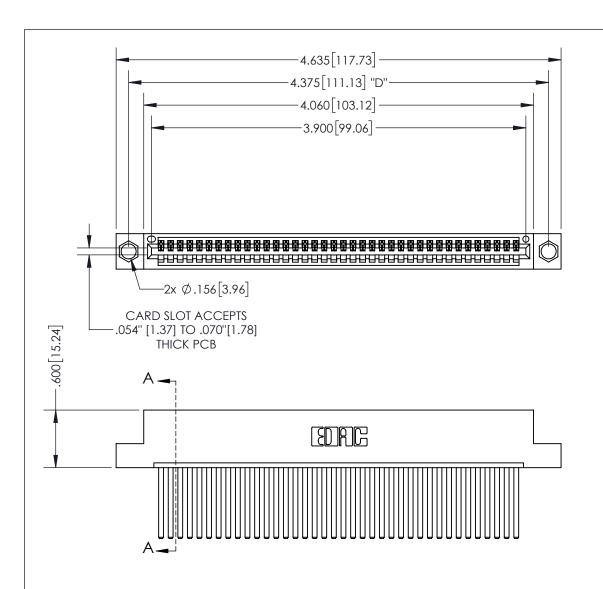

THIS IS A C.A.D. GENERATED DRAWING DO NOT MAKE MANUAL REVISIONS TO MASTER.

ISSUE NUMBER ORIGINAL

1

.160 4.06 POINT OF CONTACT .330[8.38] -.370[9.4] **CARD SLOT** 

SECTION A-A

## **Contact Dimensions:** 544-Wire Wrap .050x.025(1.27x0.64) - Tail LG=.750(19.05) .100 (2.54) Contact Spacing x .200 (5.08) Row Spacing

INSULATOR MATERIAL: THERMOPLASTIC PBT, UL 94V-0 CONTACT MATERIAL; COPPER TIN ALLOY CONTACT PLATING: GOLD ON THE MATING AREA, TIN PLATING ON THE CONTACT TAILS, NICKEL UNDERPLATE

345/395 SERIES CARD EDGE CONNECTOR PART NUMBER: 395-038-544-104

**EDAC INC** TORONTO, ONTARIO CANADA

THESE DRAWINGS AND SPECIFICATIONS ARE THE PROPERTY OF EDAC INC.,AND SHALL NOT BE REPRODUCED, OR COPIED OR USED AS THE BASIS FOR THE MANUFACTURE OR SALE OF APPARATUS WITHOUT WRITTEN PERMISSION.

| ACAD REFERENCE NO.  | 345-ENG-MASTER   |
|---------------------|------------------|
| DRAWN: R.STA.MONICA | DATE:MAY.16/2017 |
| CHECKED:            | DATE:            |
| SCALE: 1:1          | SHEET 1 OF 2     |
| DRAWING NUMBER      | ISSUE            |