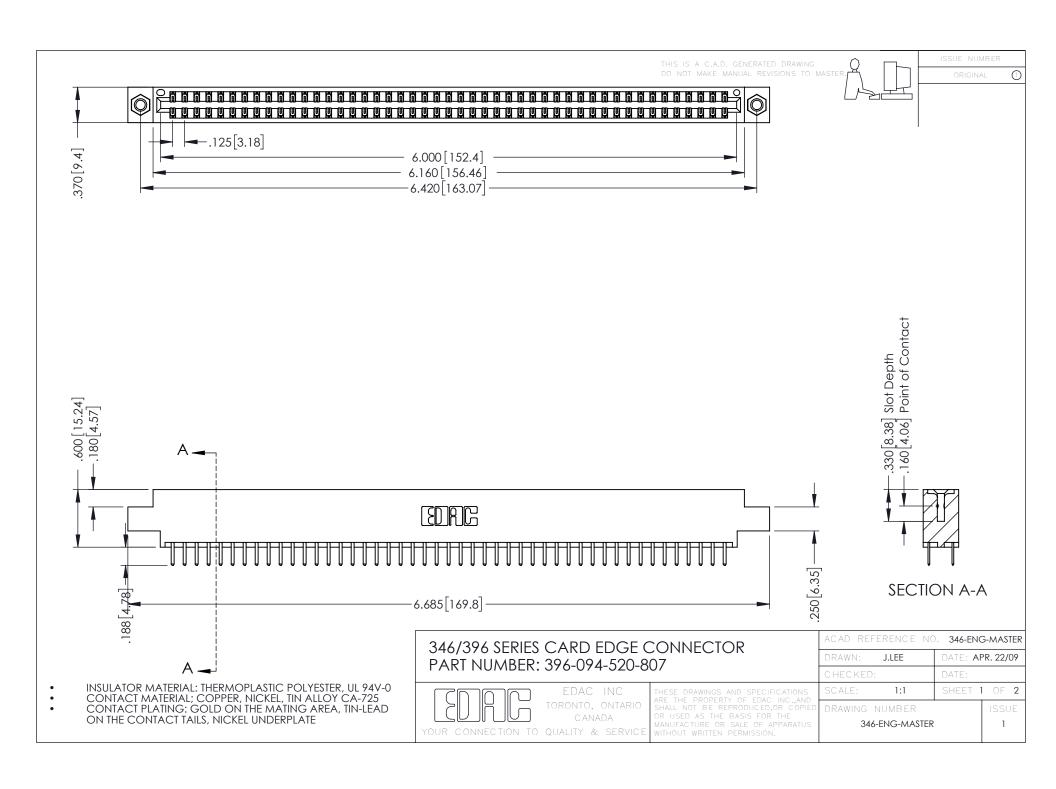

**Contact Code 555** 

**Contact Code 556** 

INSULATOR MATERIAL: THERMOPLASTIC POLYESTER, UL 94V-0 CONTACT MATERIAL; COPPER, NICKEL, TIN ALLOY CA-725

CONTACT PLATING: GOLD ON THE MATING AREA, TIN-LEAD ON THE CONTACT TAILS, NICKEL UNDERPLATE

## 346/396 SERIES CARD EDGE CONNECTOR CONTACT CODE 555,556,558,559,560 DIMENSIONS

YOUR CONNECTION TO QUALITY & SERVICE

|   | ACAD REFERENCE NO. 346-ENG-MASTER |                  |
|---|-----------------------------------|------------------|
|   | DRAWN: J.LEE                      | DATE: APR. 22/09 |
|   | CHECKED:                          | DATE:            |
|   | SCALE: 1:1                        | SHEET 2 OF 2     |
| D | DRAWING NUMBER                    | ISSUE            |

346-ENG-MASTER