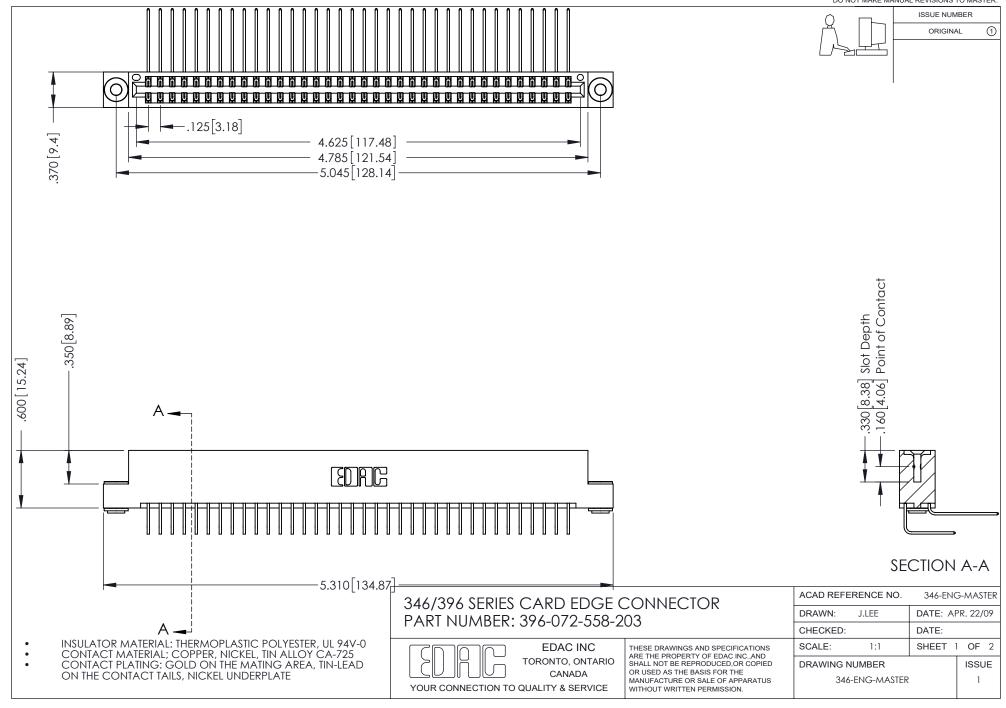

## **Contact Code 556**

INSULATOR MATERIAL: THERMOPLASTIC POLYESTER, UL 94V-0 CONTACT MATERIAL; COPPER, NICKEL, TIN ALLOY CA-725 CONTACT PLATING: GOLD ON THE MATING AREA, TIN-LEAD

ON THE CONTACT TAILS, NICKEL UNDERPLATE

## 346/396 SERIES CARD EDGE CONNECTOR CONTACT CODE 555,556,558,559,560 DIMENSIONS

YOUR CONNECTION TO QUALITY & SERVICE

**EDAC INC** TORONTO, ONTARIO CANADA

THESE DRAWINGS AND SPECIFICATIONS ARE THE PROPERTY OF EDAC INC.,AND SHALL NOT BE REPRODUCED, OR COPIED OR USED AS THE BASIS FOR THE MANUFACTURE OR SALE OF APPARATUS WITHOUT WRITTEN PERMISSION.