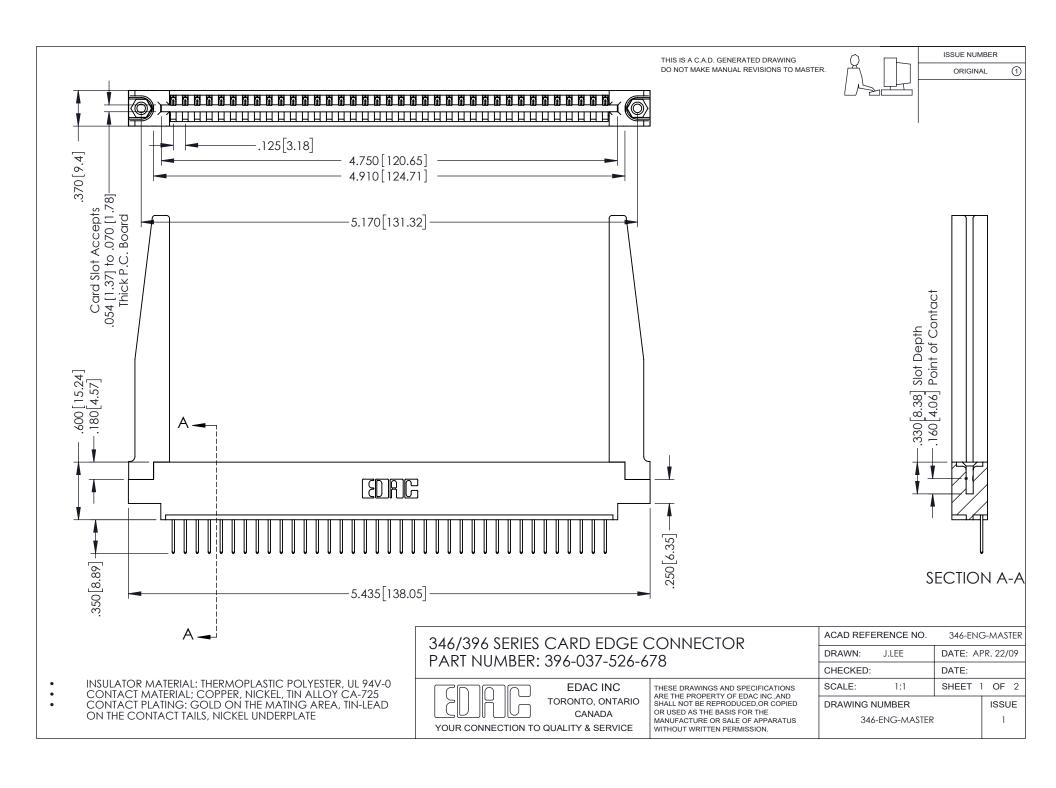

## **Contact Code 556**

INSULATOR MATERIAL: THERMOPLASTIC POLYESTER, UL 94V-0 CONTACT MATERIAL; COPPER, NICKEL, TIN ALLOY CA-725 CONTACT PLATING: GOLD ON THE MATING AREA, TIN-LEAD

ON THE CONTACT TAILS, NICKEL UNDERPLATE

## 346/396 SERIES CARD EDGE CONNECTOR CONTACT CODE 555,556,558,559,560 DIMENSIONS

YOUR CONNECTION TO QUALITY & SERVICE

**EDAC INC** TORONTO, ONTARIO CANADA

THESE DRAWINGS AND SPECIFICATIONS ARE THE PROPERTY OF EDAC INC.,AND SHALL NOT BE REPRODUCED, OR COPIED OR USED AS THE BASIS FOR THE MANUFACTURE OR SALE OF APPARATUS WITHOUT WRITTEN PERMISSION.