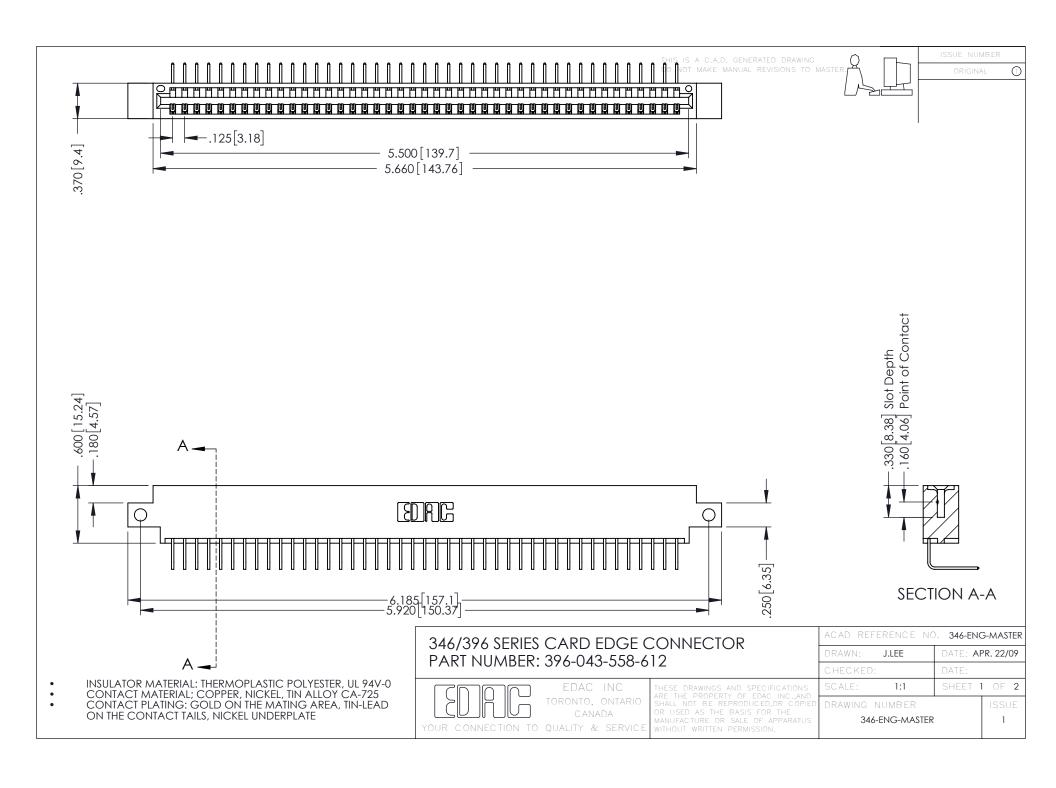

**Contact Code 555** 

**Contact Code 556** 

INSULATOR MATERIAL: THERMOPLASTIC POLYESTER, UL 94V-0 CONTACT MATERIAL; COPPER, NICKEL, TIN ALLOY CA-725

CONTACT PLATING: GOLD ON THE MATING AREA, TIN-LEAD ON THE CONTACT TAILS, NICKEL UNDERPLATE