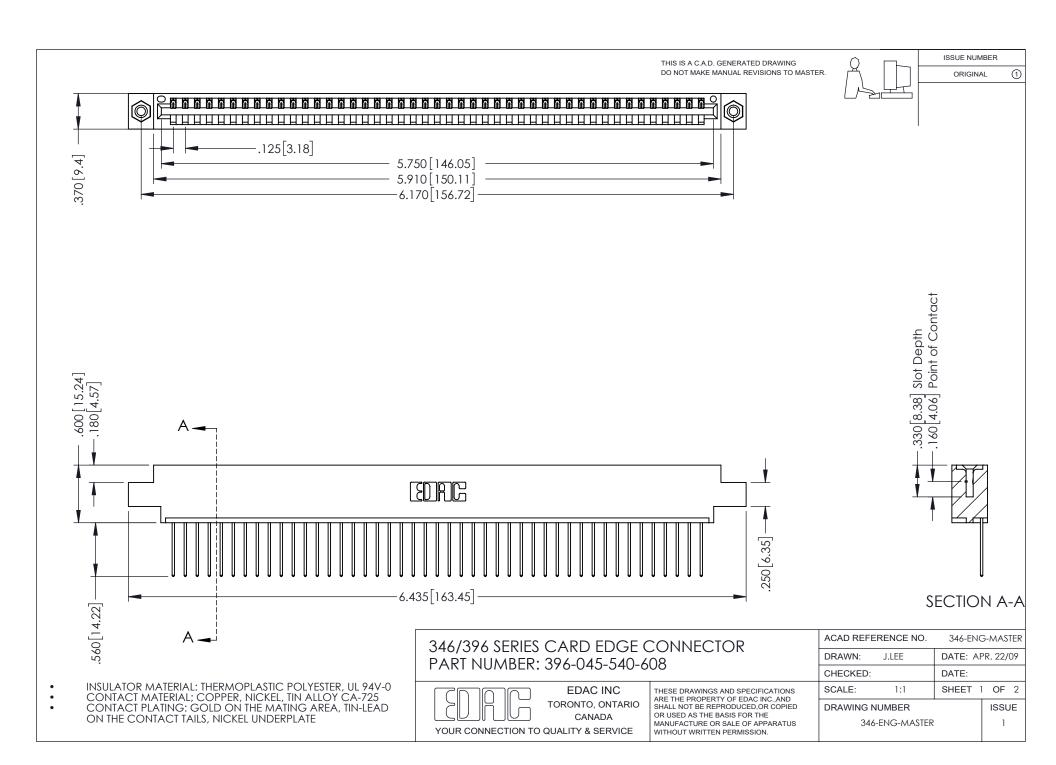

## **Contact Code 556**

INSULATOR MATERIAL: THERMOPLASTIC POLYESTER, UL 94V-0 CONTACT MATERIAL; COPPER, NICKEL, TIN ALLOY CA-725 CONTACT PLATING: GOLD ON THE MATING AREA, TIN-LEAD

ON THE CONTACT TAILS, NICKEL UNDERPLATE

## 346/396 SERIES CARD EDGE CONNECTOR CONTACT CODE 555,556,558,559,560 DIMENSIONS

YOUR CONNECTION TO QUALITY & SERVICE

**EDAC INC** TORONTO, ONTARIO CANADA

THESE DRAWINGS AND SPECIFICATIONS ARE THE PROPERTY OF EDAC INC.,AND SHALL NOT BE REPRODUCED, OR COPIED OR USED AS THE BASIS FOR THE MANUFACTURE OR SALE OF APPARATUS WITHOUT WRITTEN PERMISSION.