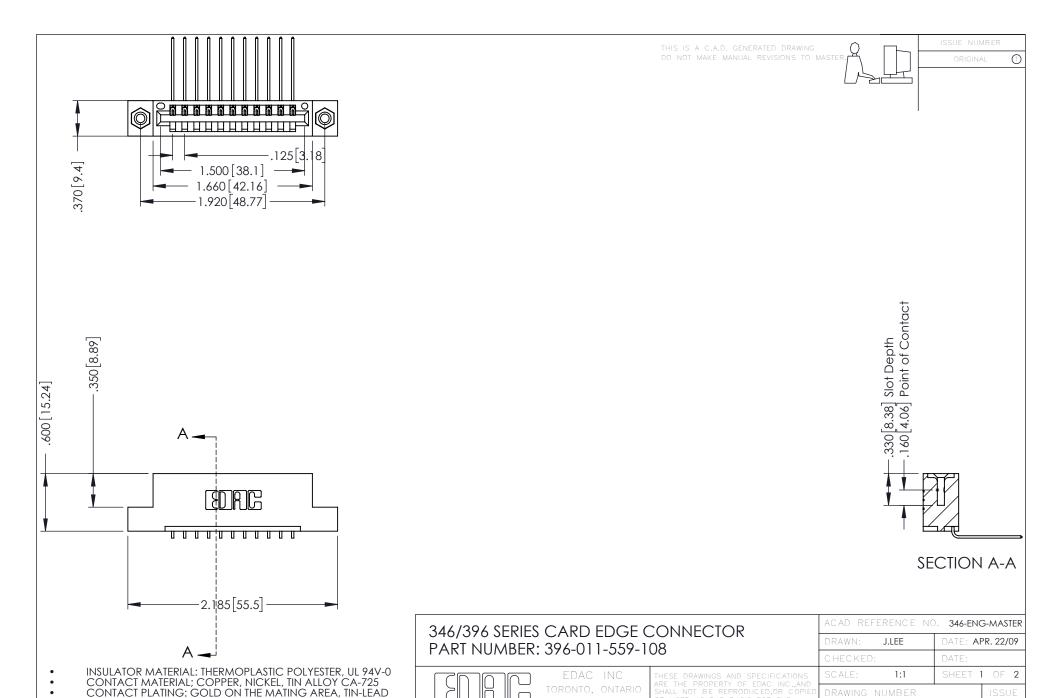

YOUR CONNECTION TO QUALITY & SERVICE

346-ENG-MASTER

ON THE CONTACT TAILS, NICKEL UNDERPLATE

**Contact Code 555** 

**Contact Code 556** 

INSULATOR MATERIAL: THERMOPLASTIC POLYESTER, UL 94V-0 CONTACT MATERIAL; COPPER, NICKEL, TIN ALLOY CA-725

CONTACT PLATING: GOLD ON THE MATING AREA, TIN-LEAD ON THE CONTACT TAILS, NICKEL UNDERPLATE

## 346/396 SERIES CARD EDGE CONNECTOR CONTACT CODE 555,556,558,559,560 DIMENSIONS

YOUR CONNECTION TO QUALITY & SERVICE

|   | ACAD REFERENCE NO. 346-ENG-MASTER |                  |
|---|-----------------------------------|------------------|
|   | DRAWN: J.LEE                      | DATE: APR. 22/09 |
|   | CHECKED:                          | DATE:            |
|   | SCALE: 1:1                        | SHEET 2 OF 2     |
| D | DRAWING NUMBER                    | ISSUE            |