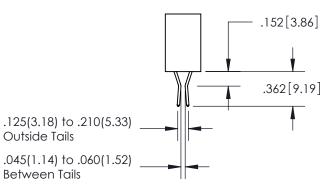

ISSUE NUMBER ORIGINAL

1

**Contact Code 558** 

**Contact Code 559** 

Contact Code 560

- INSULATOR MATERIAL: THERMOPLASTIC POLYESTER, UL 94V-0
- DAP MATERIAL AVAILABLE UPON REQUEST
- CONTACT MATERIAL; COPPER ALLOY

CONTACT PLATING: GOLD ON THE MATING AREA, TIN PLATING ON THE CONTACT TAILS, NICKEL UNDERPLATE

\*FOR ALL OTHER SPECIFICATIONS REFER TO SHEET 3\*

## 345/395 SERIES CARD EDGE CONNECTOR CONTACT CODE 555,556,558,559,560 DIMENSIONS

YOUR CONNECTION TO QUALITY & SERVICE

**EDAC INC** TORONTO, ONTARIO CANADA

THESE DRAWINGS AND SPECIFICATIONS ARE THE PROPERTY OF EDAC INC.,AND SHALL NOT BE REPRODUCED, OR COPIED OR USED AS THE BASIS FOR THE MANUFACTURE OR SALE OF APPARATUS WITHOUT WRITTEN PERMISSION.