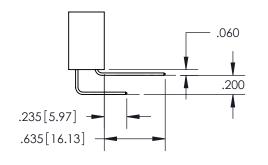

ISSUE NUMBER ORIGINAL

1

**Contact Code 558** 

**Contact Code 559** 

Contact Code 560

- INSULATOR MATERIAL: THERMOPLASTIC POLYESTER, UL 94V-0
- DAP MATERIAL AVAILABLE UPON REQUEST
- CONTACT MATERIAL; COPPER ALLOY